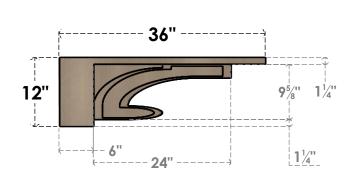

## ITEM NUMBER: CORU06X36X12ALMRCPR

6"W X 36"D X 12"H SERIES 3 THIN ALMA ROUGH CEDAR TIMBERTHANE FAUX WOOD CORBEL, PRIMED

## SIDE PROFILE