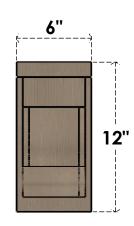

## ITEM NUMBER: CORU06X36X12ALMRCPR

6"W X 36"D X 12"H SERIES 3 THIN ALMA ROUGH CEDAR TIMBERTHANE FAUX WOOD CORBEL, PRIMED

## **FRONT PROFILE**