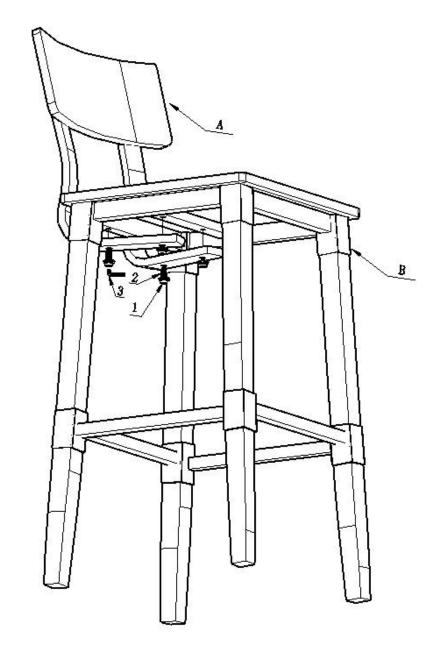

## Part List:

| NO. | PARTS      |     |
|-----|------------|-----|
| A   | BAR BACK   | 1PC |
| В   | Seat Frame | 1PC |

### Hardware List:

| NO. |         | HARDWARE     |              | Q' TY |
|-----|---------|--------------|--------------|-------|
| 1.  | 0       | Bolt         | Dia1/4×1 1/4 | 2PCS  |
| 2.  | 0       | Bolt         | Dia1/4×1 3/8 | 2PCS  |
| 3.  | <b></b> | washer       | Dia1/16× 5/8 | 4PCS  |
| 4.  |         | Allen wrench | Dia5/32      | 1PCS  |

# STEP 1