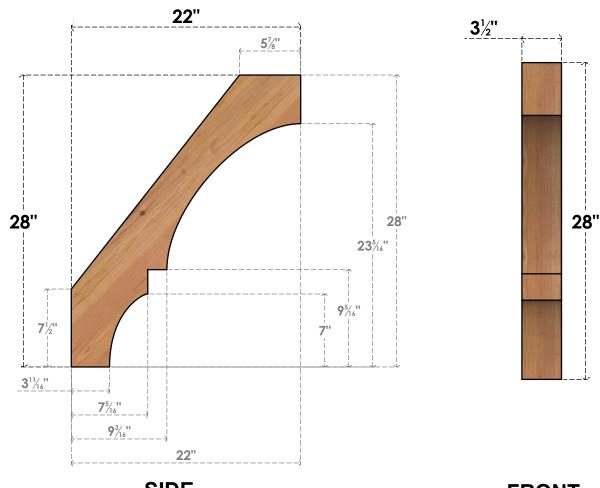

## BRC04X22X28BOA00SWR

3 1/2"W X 22"D X 28"H BALBOA SMOOTH BRACE, WESTERN RED CEDAR

SIDE **FRONT** 

**EKENA MILLWORK** 2300 WEST MAIN ST. CLARKSVILLE, TX 75426 TOLL FREE: 866-607-0453 WWW.EKENAMILLWORK.COM