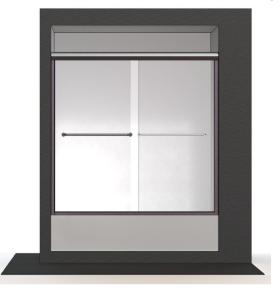

**Luxury Bypass Sliding Doors** 

2000 Series

#### **Features**

- Euro-style ByPass Sliding Enclosure
- Two Euro-style towel bars
- 3/8" (10 mm) thick tempered glass available in two options
- Anodized aluminum hardware prevents rusting or corrosion
- Lineals are smooth and easy to clean.
- Available in two shower sizes and one tub size.