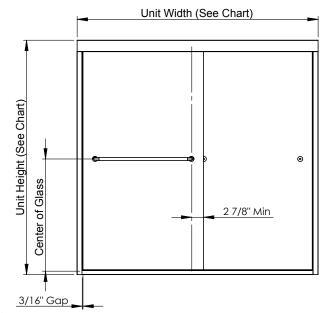

### **Installation Notes**

Install this product according to the installation guide.

| GLASS SIZING CHART |                    |                  |                             |
|--------------------|--------------------|------------------|-----------------------------|
|                    | Unit Height        | Unit Width Range | Glass Panel                 |
|                    | 58 1/4" for Tub    | 56" - 60"        | 30" X 55 7/8" - (59.37 lbs) |
|                    | 71 1/4" for Shower | 44" - 48"        | 24" X 68 7/8" - (58.54 lbs) |
|                    | 71 1/4" for Shower | 56" - 60"        | 30" X 68 7/8" - (73.18 lbs) |