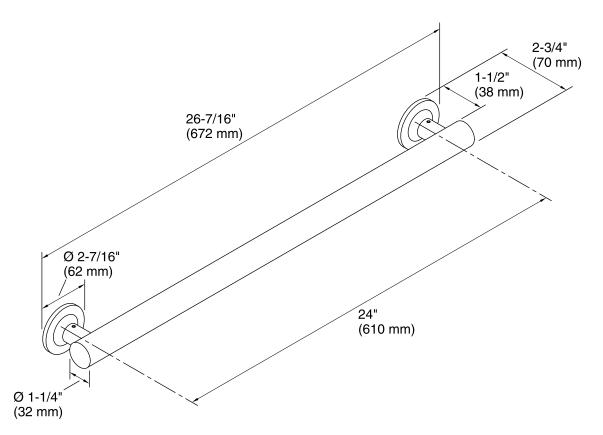

### **Technical Information**

All product dimensions are nominal.

#### Notes

Measure your actual product for roughing-in details.

WARNING: Risk of personal injury. The wall plates on the grab bar must be mounted to a brace between the wall studs. This will ensure that the weight of the user is adequately supported.