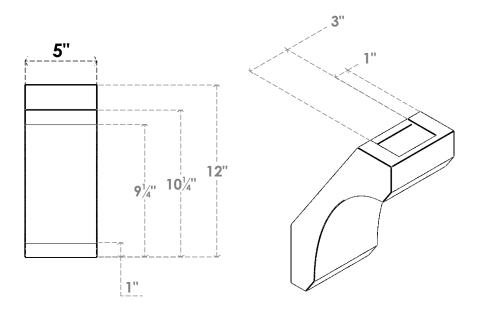

## ITEM NUMBER: BRCURO050X08000X12000LECRCPR

5"W X 8"D X 12"H LEGACY ROUGH CEDAR WOODGRAIN OPEN TIMBERTHANE BRACE, PRIMED TAN

SIDE PROFILE

**FRONT PROFILE** 

**ISOMETRIC** 

GENERATED DATE: 04/05/2023

**EKENA MILLWORK** 2300 WEST MAIN ST. CLARKSVILLE, TX 75426 TOLL FREE: 866-607-0453 WWW.EKENAMILLWORK.COM