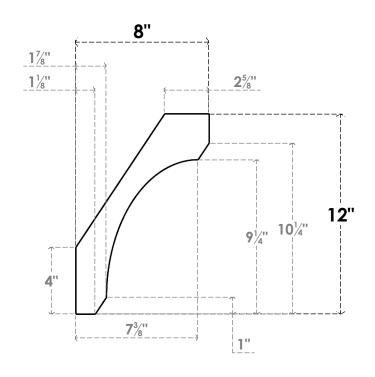

## ITEM NUMBER: BRCURO050X08000X12000LECRCPR

5"W X 8"D X 12"H LEGACY ROUGH CEDAR WOODGRAIN OPEN TIMBERTHANE BRACE, PRIMED TAN

SIDE PROFILE

**FRONT PROFILE** 

**ISOMETRIC** 

GENERATED DATE: 04/05/2023

**EKENA MILLWORK** 2300 WEST MAIN ST. CLARKSVILLE, TX 75426 TOLL FREE: 866-607-0453 WWW.EKENAMILLWORK.COM