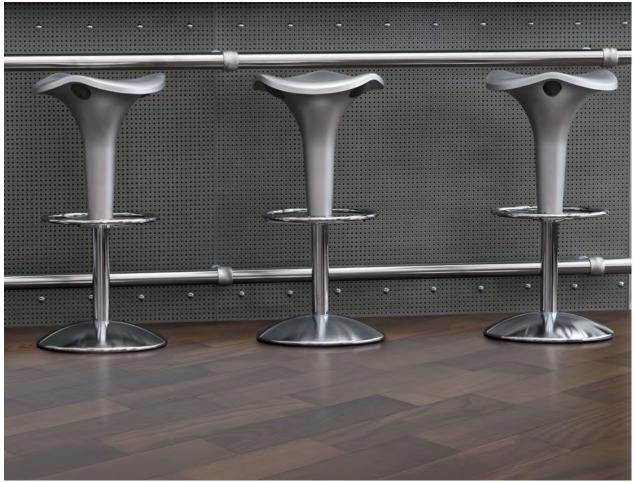

## SALERNO COLLECTION

Product Featured: Salerno Bruno

### BRUNO FLOOR / WALL TILE

WIS11910 Bruno Honed Bullnose 6"x24"

WIS11863 Bruno Honed 6"x24"

WIS11832 Bruno Honed 8"x48"