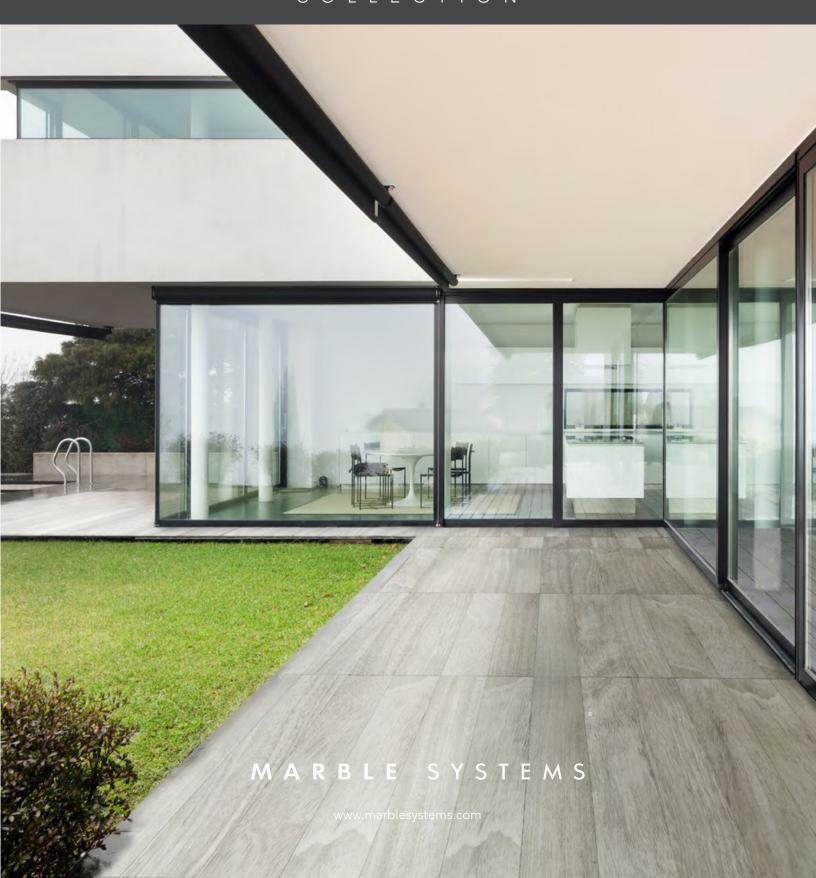

#### SALERNO COLLECTION

MADE IN USA

Salerno Collection from Country Floors is a full colored body porcelain tile, making this ideal for high traffic environments. With the resemblance of natural wood, this collection is suited for wall and floor covering making any design beautiful and modern. These porcelain tiles are available in different sizes and four amazing colors.