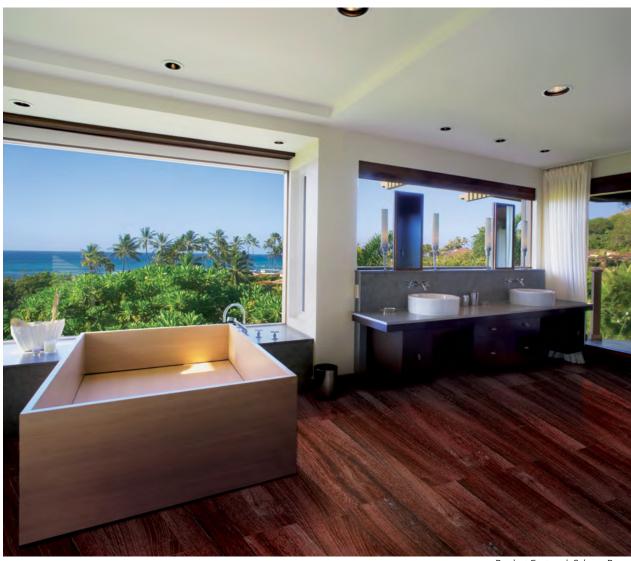

# SALERNO COLLECTION



# MARBLE SYSTEMS°

#### SALERNO COLLECTION

MADE IN USA

Salerno Collection from Country Floors is a full colored body porcelain tile, making this ideal for high traffic environments. With the resemblance of natural wood, this collection is suited for wall and floor covering making any design beautiful and modern. These porcelain tiles are available in different sizes and four amazing colors.

LAVATO FLOOR / WALL TILE



WIS11830 Lavato Honed 8"x48"

TINTO FLOOR / WALL TILE



WIS11831 Tinto Honed 8"x48"

ROSSO FLOOR / WALL TILE



WIS11833 Rosso Honed 8"x48"

## SALERNO COLLECTION



Product Featured: Salerno Bruno

### BRUNO FLOOR / WALL TILE



WIS11910 Bruno Honed Bullnose 6"x24"

WIS11863 Bruno Honed 6"x24"



WIS11832 Bruno Honed 8"x48"

# MARBLE SYSTEMS°



Product Featured: Salerno Rosso

### TECHNICAL INFORMATION

| PHYSICAL PROPERTIES                                                          | TEST                                                                                                                           | INDUSTRY STANDARDS                                                                                                                                            |                                                                                                                                                    | RESULTS COLORED BODY                                                                                               |                                               |
|-----------------------------------------------------