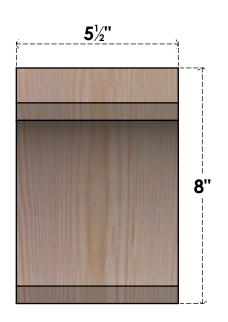

## BRC06X08X08LEC00SDF

5 1/2"W X 8"D X 8"H LEGACY SMOOTH BRACE, DOUGLAS FIR

## **FRONT**

**EKENA MILLWORK** 2300 WEST MAIN ST. CLARKSVILLE, TX 75426 TOLL FREE: 866-607-0453 WWW.EKENAMILLWORK.COM