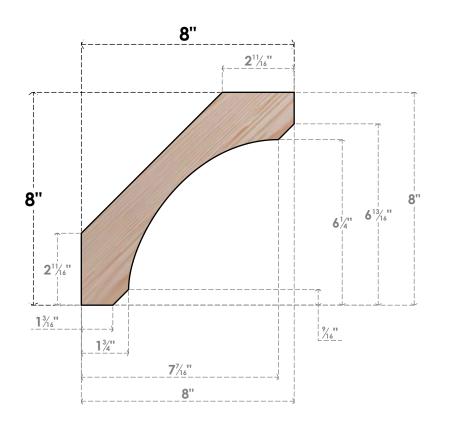

## BRC06X08X08LEC00SDF

5 1/2"W X 8"D X 8"H LEGACY SMOOTH BRACE, DOUGLAS FIR

## SIDE