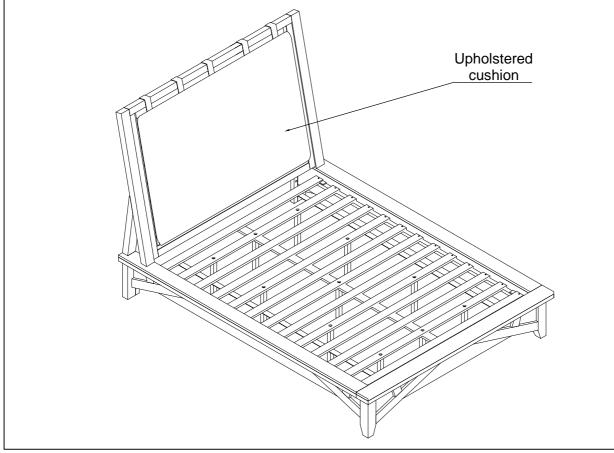

**AMERICANA MODERN BEDROOM** 

2023-01-05

To attach the upholstered pad, remove the four bolts with washers using the allen wrench provided, then place tab grommet over the hole and replace bolt and washer.