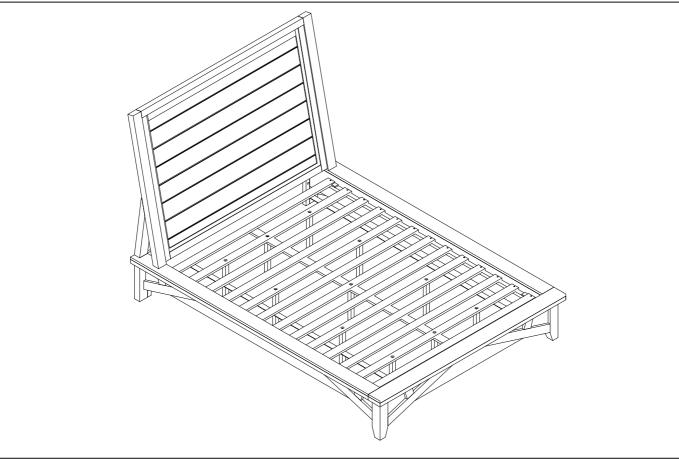

| PARTS LIST                                       |                                               |                            |                         |               |      |  |  |
|--------------------------------------------------|-----------------------------------------------|----------------------------|-------------------------|---------------|------|--|--|
| BAME#1166HBW_PAD-COT                             |                                               |                            |                         |               |      |  |  |
| King 6/6 Platform Headboard- w/Pad Cushion       |                                               |                            |                         |               |      |  |  |
| PANEL HEADBOARD (1PC)                            |                                               |                            | HEADBOARD LEFT LEG(1PC) |               |      |  |  |
|                                                  |                                               | 2                          |                         |               |      |  |  |
| HEADBOARD RIGHT LEG(1PC)                         |                                               | HEADBOARD BOTTOM RAIL(1PC) |                         |               |      |  |  |
| 3                                                |                                               | 4                          | /                       |               |      |  |  |
| BAME#1166FB-COT                                  |                                               |                            |                         |               |      |  |  |
|                                                  | King 6/6 Platform Footboard w/13 slats & legs |                            |                         |               |      |  |  |
| FOOTBOARD (1PC)   SLATS (1SE                     |                                               | T)                         | SLATS SU                | JPPORT LEGS(8 | PCS) |  |  |
| 5                                                | 6                                             | <b>&gt;</b>                | $\bigcirc$              |               |      |  |  |
| BAME#115066R-COT Queen/King Platform Rails w/ctr |                                               |                            |                         |               |      |  |  |
| support & legs                                   |                                               |                            |                         |               |      |  |  |
| LEFT SIDE RAIL (1PC)                             |                                               |                            | RIGHT SIDE RAIL (1PC)   |               |      |  |  |
| 8                                                |                                               | 9                          | (a                      |               |      |  |  |
| CENTER SUPPORT RAILS(1PC)                        |                                               |                            | SUPPOR                  | T LEGS(3PCS)  |      |  |  |
|                                                  |                                               |                            |                         |               |      |  |  |