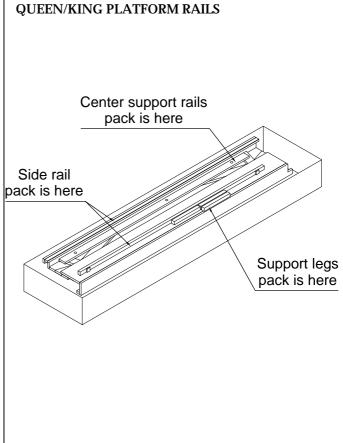

| PARTS LIST                                       |                                               |                            |                         |               |      |  |  |
|--------------------------------------------------|-----------------------------------------------|----------------------------|-------------------------|---------------|------|--|--|
| BAME#1166HBW_PAD-COT                             |                                               |                            |                         |               |      |  |  |
| King 6/6 Platform Headboard- w/Pad Cushion       |                                               |                            |                         |               |      |  |  |
| PANEL HEADBOARD (1PC)                            |                                               |                            | HEADBOARD LEFT LEG(1PC) |               |      |  |  |
|                                                  |                                               | 2                          |                         |               |      |  |  |
| HEADBOARD RIGHT LEG(1PC)                         |                                               | HEADBOARD BOTTOM RAIL(1PC) |                         |               |      |  |  |
| 3                                                |                                               | 4                          | /                       |               |      |  |  |
| BAME#1166FB-COT                                  |                                               |                            |                         |               |      |  |  |
|                                                  | King 6/6 Platform Footboard w/13 slats & legs |                            |                         |               |      |  |  |
| FOOTBOARD (1PC)   SLATS (1SE                     |                                               | T)                         | SLATS SU                | JPPORT LEGS(8 | PCS) |  |  |
| 5                                                | 6                                             | <b>&gt;</b>                | $\bigcirc$              |               |      |  |  |
| BAME#115066R-COT Queen/King Platform Rails w/ctr |                                               |                            |                         |               |      |  |  |
| support & legs                                   |                                               |                            |                         |               |      |  |  |
| LEFT SIDE RAIL (1PC)                             |                                               |                            | RIGHT SIDE RAIL (1PC)   |               |      |  |  |
| 8                                                |                                               | 9                          | (a                      |               |      |  |  |
| CENTER SUPPORT RAILS(1PC)                        |                                               |                            | SUPPOR                  | T LEGS(3PCS)  |      |  |  |
|                                                  |                                               |                            |                         |               |      |  |  |