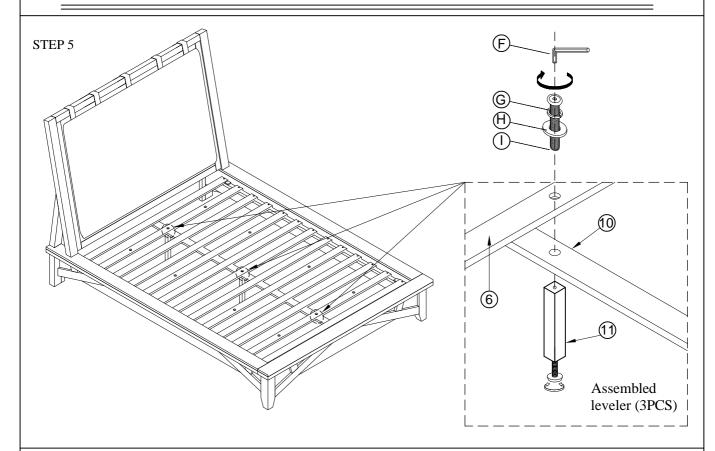

**AMERICANA MODERN BEDROOM** 

Page 5 of 7

Assembly Instruction

Item No:BAME#1166HBW\_PAD-COT / BAME#1166FB-COT / BAME#115066R-COT

Description: King 6/6 Platform Headboard- w/Pad Cushion King 6/6 Platform Footboard w/13 slats & legs Queen/King Platform Rails w/ctr support & legs