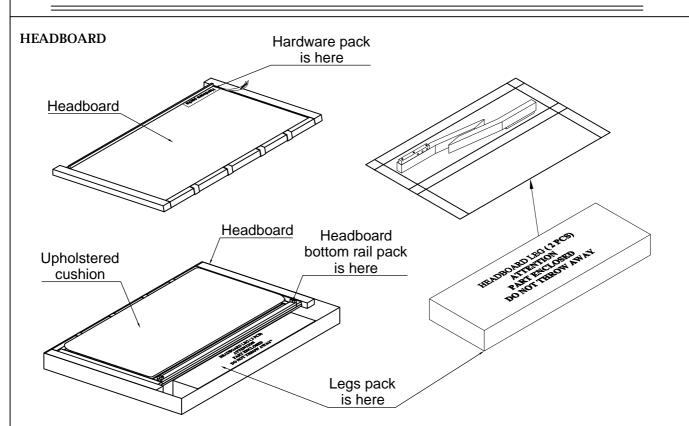

| PARTS LIST                                       |                                               |                            |                         |               |      |  |  |
|--------------------------------------------------|-----------------------------------------------|----------------------------|-------------------------|---------------|------|--|--|
| BAME#1166HBW_PAD-COT                             |                                               |                            |                         |               |      |  |  |
| King 6/6 Platform Headboard- w/Pad Cushion       |                                               |                            |                         |               |      |  |  |
| PANEL HEADBOARD (1PC)                            |                                               |                            | HEADBOARD LEFT LEG(1PC) |               |      |  |  |
|                                                  |                                               | 2                          |                         |               |      |  |  |
| HEADBOARD RIGHT LEG(1PC)                         |                                               | HEADBOARD BOTTOM RAIL(1PC) |                         |               |      |  |  |
| 3                                                |                                               | 4                          | /                       |               |      |  |  |
| BAME#1166FB-COT                                  |                                               |                            |                         |               |      |  |  |
|                                                  | King 6/6 Platform Footboard w/13 slats & legs |                            |                         |               |      |  |  |
| FOOTBOARD (1PC)   SLATS (1SE                     |                                               | T)                         | SLATS SU                | JPPORT LEGS(8 | PCS) |  |  |
| 5                                                | 6                                             | <b>&gt;</b>                | $\bigcirc$              |               |      |  |  |
| BAME#115066R-COT Queen/King Platform Rails w/ctr |                                               |                            |                         |               |      |  |  |
| support & legs                                   |                                               |                            |                         |               |      |  |  |
| LEFT SIDE RAIL (1PC)                             |                                               |                            | RIGHT SIDE RAIL (1PC)   |               |      |  |  |
| 8                                                |                                               | 9                          | (a                      |               |      |  |  |
| CENTER SUPPORT RAILS(1PC)                        |                                               |                            | SUPPOR                  | T LEGS(3PCS)  |      |  |  |
|                                                  |                                               |                            |                         |               |      |  |  |