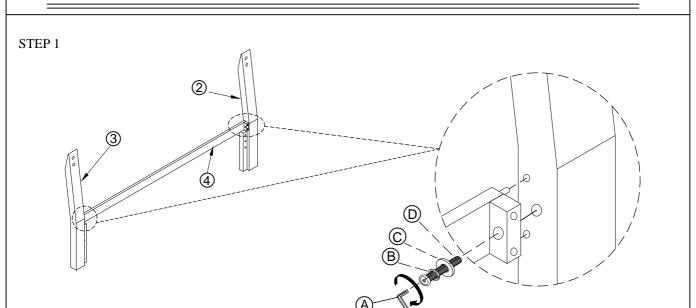

| Hardware List : <b>Headboard</b> |                               |        |       |  |  |  |  |
|----------------------------------|-------------------------------|--------|-------|--|--|--|--|
| NO                               | Description                   | Sketch | QTY   |  |  |  |  |
| A                                | Allen Wrench 5/32" (4mm)      |        | 1pcs  |  |  |  |  |
| В                                | Lock Washer Ø5/16"            | 0      | 8pcs  |  |  |  |  |
| С                                | Flat Washer Ø5/16"x3/4" (19mm |        | 8pcs  |  |  |  |  |
| D                                | Bolt Ø5/16"*1-1/2"mm (38mm)   | 9      | 8pcs  |  |  |  |  |
| Е                                | Wood dowel (Ø10*40mm)         |        | 2pcs  |  |  |  |  |
| Hardware List : Footboard        |                               |        |       |  |  |  |  |
| NO                               | Description                   | Sketch | QTY   |  |  |  |  |
| F                                | Allen Wrench 5/32" (4mm)      |        | 1pcs  |  |  |  |  |
| G                                | Lock Washer Ø1/4"             | 0      | 3pcs  |  |  |  |  |
| Н                                | Flat Washer Ø1/4"x5/8" (16mm) | 0      | 3pcs  |  |  |  |  |
| I                                | Bolt Ø1/4"*1-3/4"mm (45mm)    |        | 3pcs  |  |  |  |  |
| J                                | Screw Cap Ø3*1-1/8"(30mm)     | Comp.  | 26pcs |  |  |  |  |

NOTE: UNIT SHOULD BE ASSEMBLED BY TWO OR MORE PEOPLE.