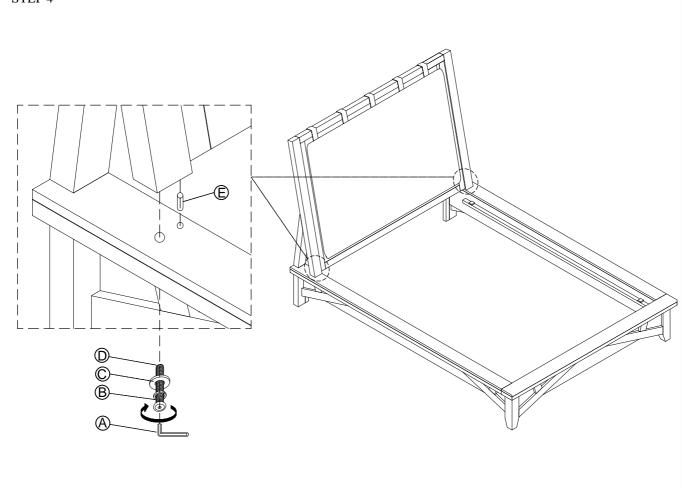

**AMERICANA MODERN BEDROOM** 

2023-01-05

Parker House Queen/King Platform Rails w/ctr support & legs FURNITURE

Assembly Instruction

Item No:BAME#1166HBW\_PAD-COT / BAME#1166FB-COT / BAME#115066R-COT

Description: King 6/6 Platform Headboard- w/Pad Cushion King 6/6 Platform Footboard w/13 slats & legs Queen/King Platform Rails w/ctr support & legs