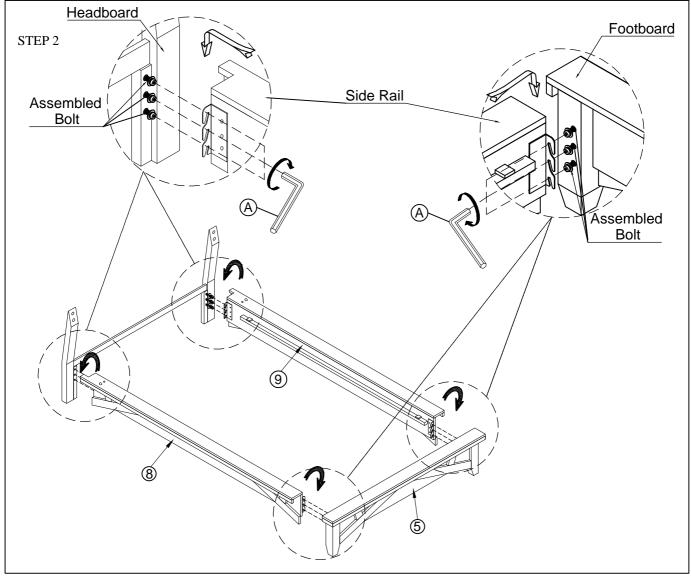

AMERICANA MODERN BEDROOM

Page 2 of 7

Assembly Instruction

Item No:BAME#1166HBW\_PAD-COT / BAME#1166FB-COT / BAME#115066R-COT

Description: King 6/6 Platform Headboard- w/Pad Cushion King 6/6 Platform Footboard w/13 slats & legs Queen/King Platform Rails w/ctr support & legs