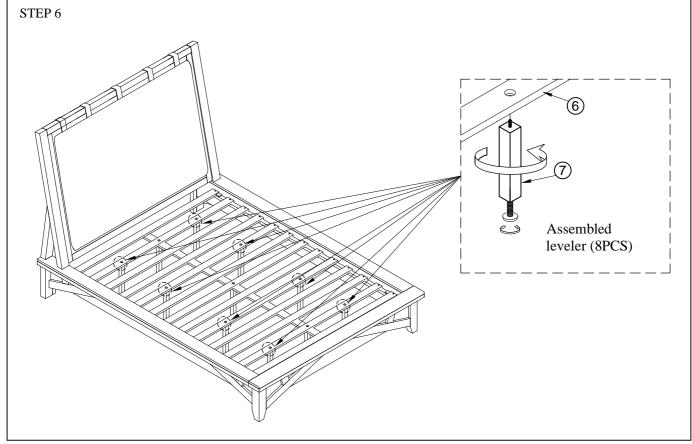

**AMERICANA MODERN BEDROOM** 

Page 5 of 7

Assembly Instruction

Item No:BAME#1166HBW\_PAD-COT / BAME#1166FB-COT / BAME#115066R-COT

Description: King 6/6 Platform Headboard- w/Pad Cushion King 6/6 Platform Footboard w/13 slats & legs Queen/King Platform Rails w/ctr support & legs

**AMERICANA MODERN BEDROOM** 

Assembly Instruction

Item No:BAME#1166HBW\_PAD-COT / BAME#1166FB-COT / BAME#115066R-COT Description: King 6/6 Platform Headboard- w/Pad Cushion King 6/6 Platform Footboard w/13 slats & legs Queen/King Platform Rails w/ctr support & legs