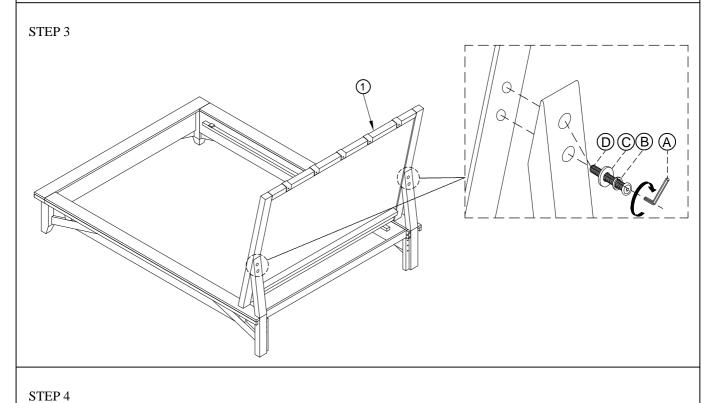

**AMERICANA MODERN BEDROOM** 

Page 3 of 7

Assembly Instruction

Item No:BAME#1166HBW\_PAD-COT / BAME#1166FB-COT / BAME#115066R-COT

Description: King 6/6 Platform Headboard- w/Pad Cushion King 6/6 Platform Footboard w/13 slats & legs