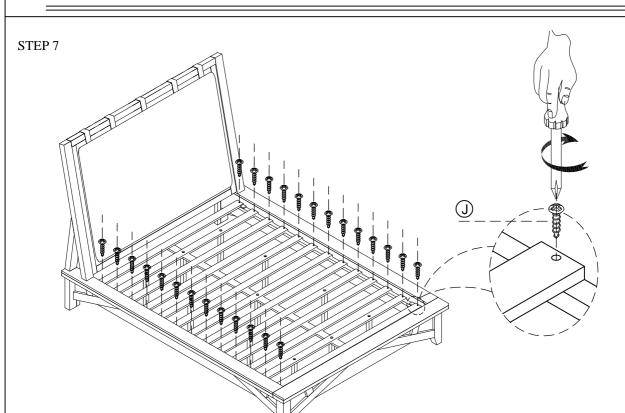

**AMERICANA MODERN BEDROOM** 

Page 5 of 7

Assembly Instruction

Item No:BAME#1166HBW\_PAD-COT / BAME#1166FB-COT / BAME#115066R-COT

Description: King 6/6 Platform Headboard- w/Pad Cushion King 6/6 Platform Footboard w/13 slats & legs Queen/King Platform Rails w/ctr support & legs

**AMERICANA MODERN BEDROOM** 

Assembly Instruction

Item No:BAME#1166HBW\_PAD-COT / BAME#1166FB-COT / BAME#115066R-COT Description: King 6/6 Platform Headboard- w/Pad Cushion King 6/6 Platform Footboard w/13 slats & legs Queen/King Platform Rails w/ctr support & legs