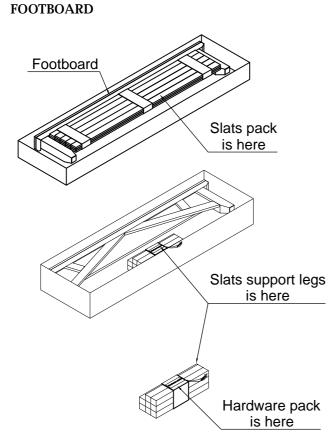

| PARTS LIST                                       |                                               |                            |                         |               |      |  |  |
|--------------------------------------------------|-----------------------------------------------|----------------------------|-------------------------|---------------|------|--|--|
| BAME#1166HBW_PAD-COT                             |                                               |                            |                         |               |      |  |  |
| King 6/6 Platform Headboard- w/Pad Cushion       |                                               |                            |                         |               |      |  |  |
| PANEL HEADBOARD (1PC)                            |                                               |                            | HEADBOARD LEFT LEG(1PC) |               |      |  |  |
|                                                  |                                               | 2                          |                         |               |      |  |  |
| HEADBOARD RIGHT LEG(1PC)                         |                                               | HEADBOARD BOTTOM RAIL(1PC) |                         |               |      |  |  |
| 3                                                |                                               | 4                          | /                       |               |      |  |  |
| BAME#1166FB-COT                                  |                                               |                            |                         |               |      |  |  |
|                                                  | King 6/6 Platform Footboard w/13 slats & legs |                            |                         |               |      |  |  |
| FOOTBOARD (1PC)   SLATS (1SE                     |                                               | T)                         | SLATS SU                | JPPORT LEGS(8 | PCS) |  |  |
| 5                                                | 6                                             | <b>&gt;</b>                | $\bigcirc$              |               |      |  |  |
| BAME#115066R-COT Queen/King Platform Rails w/ctr |                                               |                            |                         |               |      |  |  |
| support & legs                                   |                                               |                            |                         |               |      |  |  |
| LEFT SIDE RAIL (1PC)                             |                                               |                            | RIGHT SIDE RAIL (1PC)   |               |      |  |  |
| 8                                                |                                               | 9                          | (a                      |               |      |  |  |
| CENTER SUPPORT RAILS(1PC)                        |                                               |                            | SUPPOR                  | T LEGS(3PCS)  |      |  |  |
|                                                  |                                               |                            |                         |               |      |  |  |