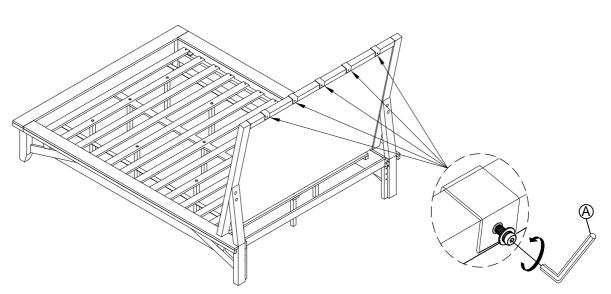

**AMERICANA MODERN BEDROOM** 

2023-01-05

To attach the upholstered pad, remove the four bolts with washers using the allen wrench provided, then place tab grommet over the hole and replace bolt and washer.