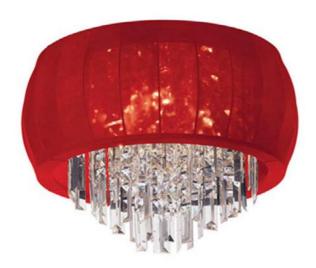

## MYA-19FH-PC-927 - 4LT Crystal Flush-Mount Red Lycra Shd

## 4 Light Crystal Flush Mount, Polished Chrome, Red Lycra Shade

| Height               | 12              | No. of Bulbs        | 4                 |
|----------------------|-----------------|---------------------|-------------------|
| Width/Length         | 19              | LED Compatible      | Yes               |
| Depth                | 19              | Total Wattage       | 160W              |
| Weight               | 14              |                     |                   |
| <b>Body Material</b> | Metal           | Second Material     | Lycra             |
| Finish/Color         | Polished Chrome | Second Finish/Color | Red               |
| Type of Finish       | Electroplated   |                     |                   |
| Bulb 1 Amount        | 4               | Rated For           | Dry Location      |
| Bulb 1 Base Type     | G9              | Voltage             | 120V              |
| Bulb 1 Max Watt.     | 40W             |                     |                   |
| Bulb 1 Included      | No              | Approval            | cUL or equivalent |
| <b>Bulb 1 Lumens</b> |                 | Warranty            | 1 Year            |
| Bulb 1 CRI           |                 | Instal Position     | Ceiling           |