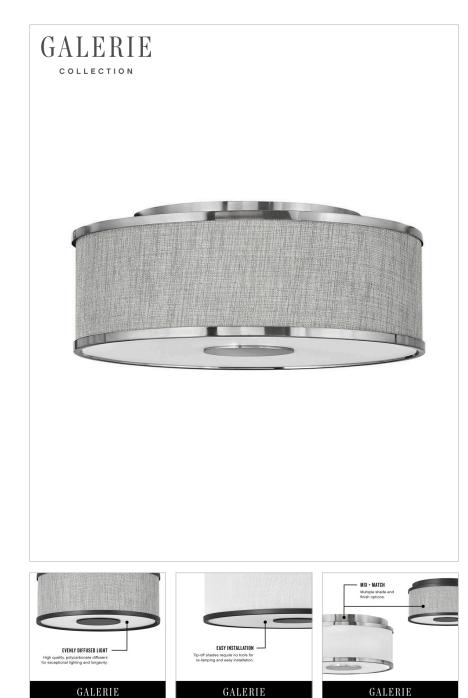

## HALO HEATHERED GRAY 42007BN

### MEDIUM FLUSH MOUNT

Designed with luminosity top of mind, Halo is held within an oversized lockup encased in a sleek flat disk design element. It is complemented by an Off White Linen or Heather Gray Linen shade, accompanied by a Black or Brushed Nickel finish, and easily completes any space with both form and function top of mind.

| DETAILS   |                      |
|-----------|----------------------|
| FINISH:   | Brushed Nickel       |
| MATERIAL: | Steel                |
| SHADE:    | Heathered Gray Linen |