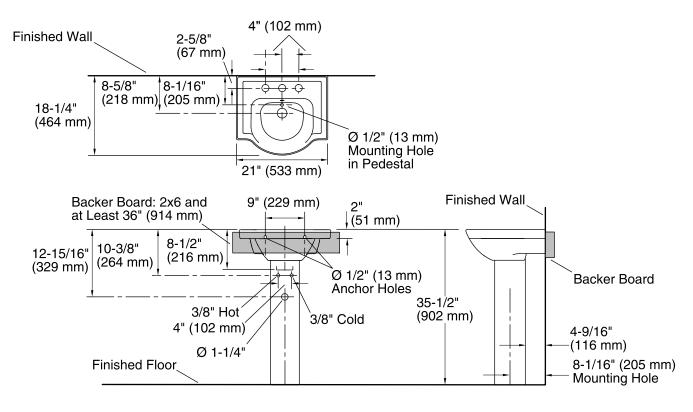

## Installation

Pedestal

# **Technical Information**

| All product dimensions are nominal. |                                                                                 |  |  |
|-------------------------------------|---------------------------------------------------------------------------------|--|--|
| Installation:                       | Pedestal                                                                        |  |  |
| Bowl area:                          | Length: 13-3/4" (349 mm)<br>Width: 12-5/8" (321 mm)<br>Water depth: 4" (102 mm) |  |  |
| Number of deck holes:               | 3                                                                               |  |  |
| Faucet hole spacing:                | 8" (203 mm)                                                                     |  |  |
| Faucet hole(s):                     | 1-3/8" (35 mm)                                                                  |  |  |
| Drain hole:                         | 1-3/4" (44 mm)                                                                  |  |  |
|                                     |                                                                                 |  |  |