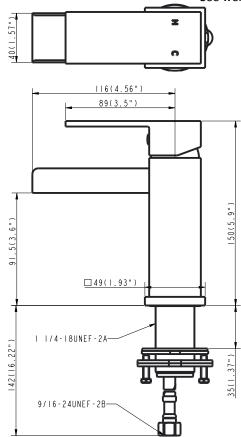

## Single Handle Lavatory Faucet BRF1054C

#### Installation

- 1 or 3 hole installation.
- Flexible supply lines simplify installation.

Codes/Standards ASME A112.18.1/CSA B125.1 ICC/ANSI A117.1 NSF/ANSI 61

All applicable US Federal and State material regulations