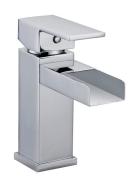

## Single Handle Lavatory Faucet BRF1054C

#### **Features**

- Brass waterway design
- Ceramic cartridge
- Flexible supply lines with 3/8" compression fittings
- Use with or without Pop-up (Not Included)
- Max Flow Rate 1.5GPM(5.7LPM) at 60 PSI(ASME.A112.18.1M)
- Ideal for vessel sink applications
- Coordinates with Composed faucets, accessories, and showering components to complete your bathroom
- Faucet Net Weight: approx 1.27KG

#### Material

- Brass spout and faucet body, zinc handle.
- SOLEA finishes resist corrosion and tarnish.