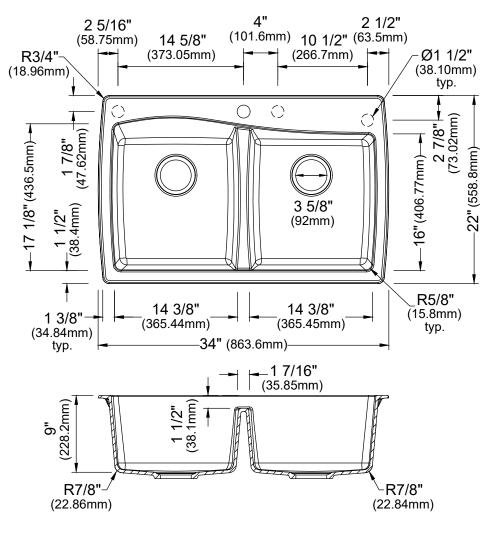

| Series                | Quartz QT Series                            |
|-----------------------|---------------------------------------------|
| Material              | 80% quartz / 20% acrylic resin              |
| Installation Type     | Top mount / Drop-in                         |
| Configuration         | Double bowl                                 |
| Finish                | Matte finish                                |
| Overall Dimensions    | 34" x 22"                                   |
| Left Bowl Dimensions  | 14 3/8" x 17 1/8" x 9"                      |
| Right Bowl Dimensions | 14 3/8" x 16" x 9"                          |
| Drain Size            | 3 1/2"                                      |
| Colors Available      | Bisque, Concrete, White, Black, Grey, Brown |
| Minimum cabinet size  | 36"                                         |
| Template Included     | Yes                                         |
| Clips Included        | Yes                                         |
| Heat Safe             | Up to 535°F                                 |
| Resistant to          | Stain, scratch, abrasion, impact            |
| Drain Location        | Rear                                        |