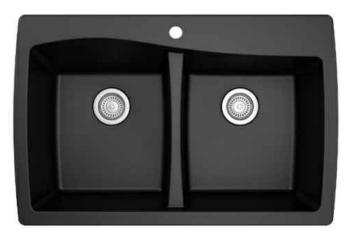

Shown in Black

| MODEL     | FINISH   |
|-----------|----------|
| QT-720-GR | Grey     |
| QT-720-BL | Black    |
| QT-720-WH | White    |
| QT-720-BR | Brown    |
| QT-720-BI | Bisque   |
| QT-720-CN | Concrete |