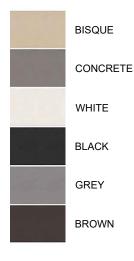

| Series                | Quartz QT Series                            |
|-----------------------|---------------------------------------------|
| Material              | 80% quartz / 20% acrylic resin              |
| Installation Type     | Top mount / Drop-in                         |
| Configuration         | Double bowl                                 |
| Finish                | Matte finish                                |
| Overall Dimensions    | 34" x 22"                                   |
| Left Bowl Dimensions  | 14 3/8" x 17 1/8" x 9"                      |
| Right Bowl Dimensions | 14 3/8" x 16" x 9"                          |
| Drain Size            | 3 1/2"                                      |
| Colors Available      | Bisque, Concrete, White, Black, Grey, Brown |
| Minimum cabinet size  | 36"                                         |
| Template Included     | Yes                                         |
| Clips Included        | Yes                                         |
| Heat Safe             | Up to 535°F                                 |
| Resistant to          | Stain, scratch, abrasion, impact            |
| Drain Location        | Rear                                        |

## Stocked Color Options

Listing and certifications: cUPC

Limited lifetime warranty

() = semi-drilled knock-out location(s)