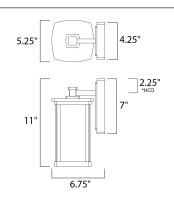

\*height from center of outlet to the top of the fixture

#### **Measurements:**

| <u>Width</u> | <u>Height</u> | <b>Extension</b> |
|--------------|---------------|------------------|
| 5.25''       | 11.00''       | 6.75''           |
| BP Width     | BP Height     | <u>HCO</u>       |
| 4.25''       | 7.00''        | 2.25''           |