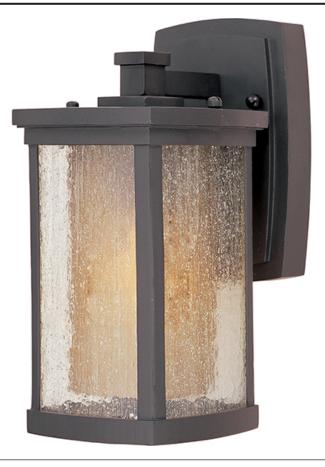

#### Finish:

Bronze BZ

# Glass:

Seedy/Wilshire CDWS

#### Material:

Die Cast Aluminum