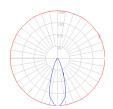

# Light distribution -

Direct

# Luminaire weight —

4.67 lbs / 2.12 kg

Warranty —

5 year limited warranty

Red = Max Cd. Through Vertical plane
Blue = Max Cd. Through Horizontal plane