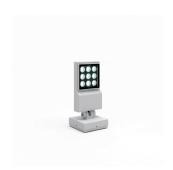

# Materials =

- Body in aluminum
- Diffuser in silkscreened tempered glass

#### Features & Accessories

- Adjustment range: rotation on base +/-180°, body tilt +/-90°
- Electronic driver integrated
- Standard non dimmable
- For dimming options, please consult with your Artemide Sales Representative