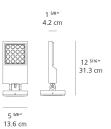

## Dimensions ==

# Luminaire weight —

4.67 lbs / 2.12 kg

Warranty —

5 year limited warranty

Red = Max Cd. Through Vertical plane
Blue = Max Cd. Through Horizontal plane