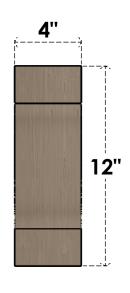

## ITEM NUMBER: CORU04X08X12NEWRCPR

4"W X 8"D X 12"H SERIES 2 CLASSIC NEWPORT ROUGH CEDAR TIMBERTHANE FAUX WOOD CORBEL, PRIMED

## **SIDE PROFILE**

**FRONT PROFILE** 

**ISOMETRIC** 

**EKENA MILLWORK** 2300 WEST MAIN ST. CLARKSVILLE, TX 75426 TOLL FREE: 866-607-0453 WWW.EKENAMILLWORK.COM

GENERATED DATE: 01/28/2023

- 1. INSTALLATION TO BE COMPLETED IN ACCORDANCE WITH MANUFACTURER'S SPECIFICATIONS.
  2. DRAWING MAY NOT BE TO SCALE
  3. THIS DRAWING IS INTENDED FOR DESIGN AND PLANNING PURPOSES ONLY.
  4. ALL INFORMATION CONTAINED HEREIN WAS CURRENT AT THE TIME OF DEVELOPMENT BUT MUST BE REVIEWED AND APPROVED BY THE PRODUCT MANUFACTURER TO BE CONSIDERED ACCURATE.
- 5. TIMBERTHANE ARCHITECTURAL PRODUCTS ARE MADE FROM HIGH DENSITY URETHANE AND COME FACTORY PRIMED