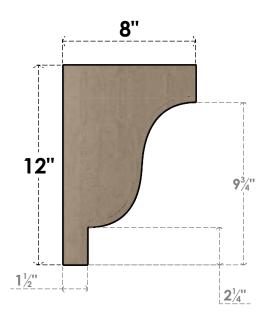

## ITEM NUMBER: CORU04X08X12NEWRCPR

4"W X 8"D X 12"H SERIES 2 CLASSIC NEWPORT ROUGH CEDAR TIMBERTHANE FAUX WOOD CORBEL, PRIMED

## **SIDE PROFILE**

**FRONT PROFILE** 

**ISOMETRIC** 

**EKENA MILLWORK** 2300 WEST MAIN ST. CLARKSVILLE, TX 75426 TOLL FREE: 866-607-0453 WWW.EKENAMILLWORK.COM

GENERATED DATE: 01/28/2023

- 1. INSTALLATION TO BE COMPLETED IN ACCORDANCE WITH MANUFACTURER'S SPECIFICATIONS.
  2. DRAWING MAY NOT BE TO SCALE
  3. THIS DRAWING IS INTENDED FOR DESIGN AND PLANNING PURPOSES ONLY.
  4. ALL INFORMATION CONTAINED HEREIN WAS CURRENT AT THE TIME OF DEVELOPMENT BUT MUST BE REVIEWED AND APPROVED BY THE PRODUCT MANUFACTURER TO BE CONSIDERED ACCURATE.
- 5. TIMBERTHANE ARCHITECTURAL PRODUCTS ARE MADE FROM HIGH DENSITY URETHANE AND COME FACTORY PRIMED