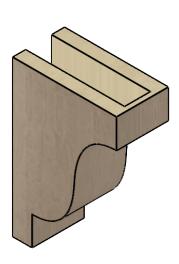

## ITEM NUMBER: CORU04X08X12NEWRCPR

4"W X 8"D X 12"H SERIES 2 CLASSIC NEWPORT ROUGH CEDAR TIMBERTHANE FAUX WOOD CORBEL, PRIMED

## **SIDE PROFILE**

**FRONT PROFILE** 

**ISOMETRIC** 

**EKENA MILLWORK** 2300 WEST MAIN ST. CLARKSVILLE, TX 75426 TOLL FREE: 866-607-0453 WWW.EKENAMILLWORK.COM

GENERATED DATE: 01/28/2023

- 1. INSTALLATION TO BE COMPLETED IN ACCORDANCE WITH MANUFACTURER'S SPECIFICATIONS.
  2. DRAWING MAY NOT BE TO SCALE
  3. THIS DRAWING IS INTENDED FOR DESIGN AND PLANNING PURPOSES ONLY.
  4. ALL INFORMATION CONTAINED HEREIN WAS CURRENT AT THE TIME OF DEVELOPMENT BUT MUST BE REVIEWED AND APPROVED BY THE PRODUCT MANUFACTURER TO BE CONSIDERED ACCURATE.
- 5. TIMBERTHANE ARCHITECTURAL PRODUCTS ARE MADE FROM HIGH DENSITY URETHANE AND COME FACTORY PRIMED