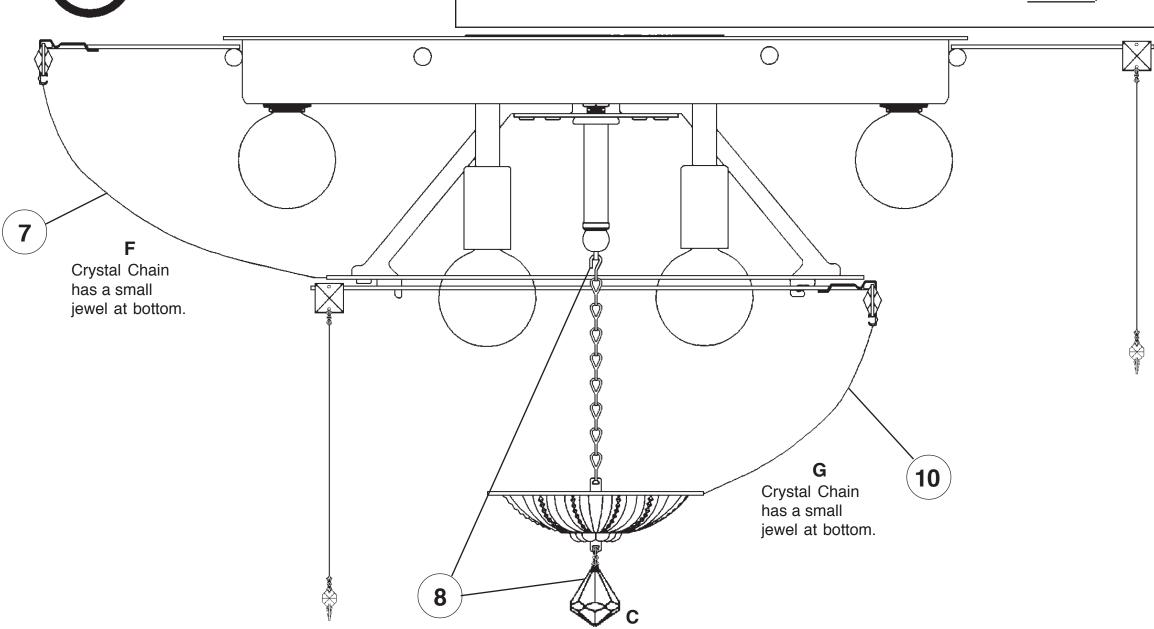

PAGE 6 5895-\_\_\_ \_\_M 5895-\_\_\_ \_\_M

**9** Hang lower gallery Chains "G" SEC-OND! Turn cardboard stand over that was used for Chains "F" (notches on bottom and squeeze into a long diamond shape) and then set lower mirror plate on cardboard stand. Hook all Chains "G" into slots in the lower mirror plate so that the metal accessories face outwards and square jewel is on the upper end. (See illustrations #1 - #3.) NOTE: Allow ends with small jewels to hang loose.

**ILLUSTRATION 4** 

**ILLUSTRATION 1** 

**ILLUSTRATION 3** 

ILLUSTRATION 2

**MIRROR** 

**PLATE**