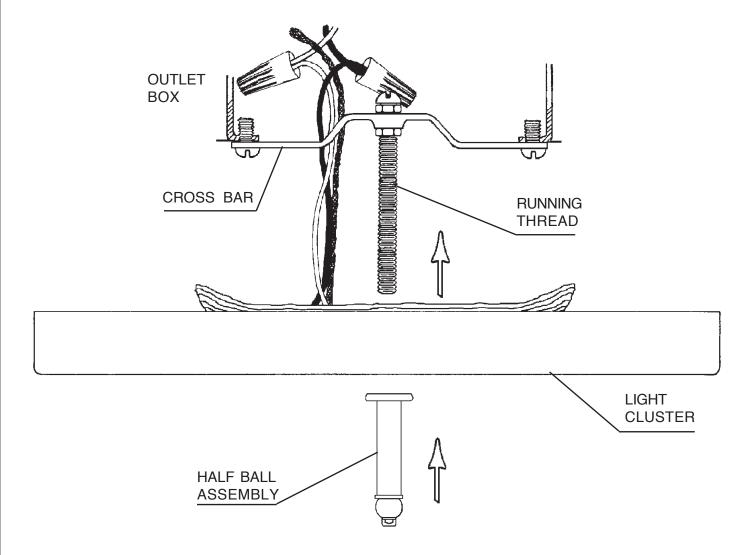

1 Remove crossbar from light cluster and attach to outlet box.

2 Feed stem wires through crossbar and attach to power wires in outlet box.

3 Place light cluster over thread attached to crossbar and secure with half ball assembly.