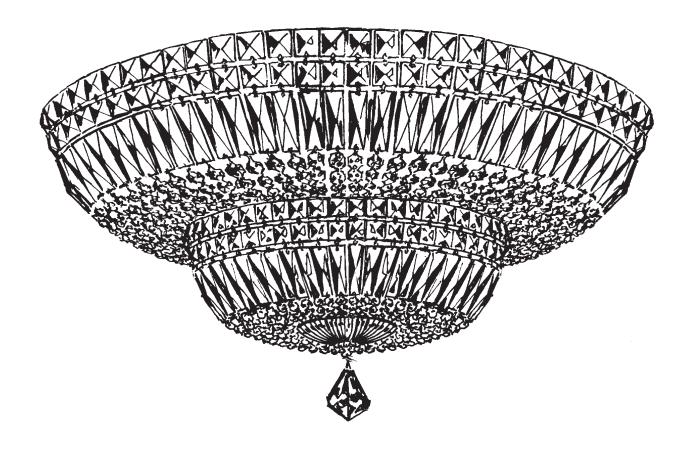

## PETIT CRYSTAL DELUXE 5895- \_\_\_ M

THIS DESIGN IS THE PROPRIETARY TRADE DRESS/TRADEMARK OF SWAROVSKILIGHTING, LTD.

13 Lights
Diameter: 24"
Body Length: 12"
Hanging Weight: 24 lbs.

All electrical components must be installed by a licensed electrician in accordance with the National Electric Code and the appropriate local electrical codes.