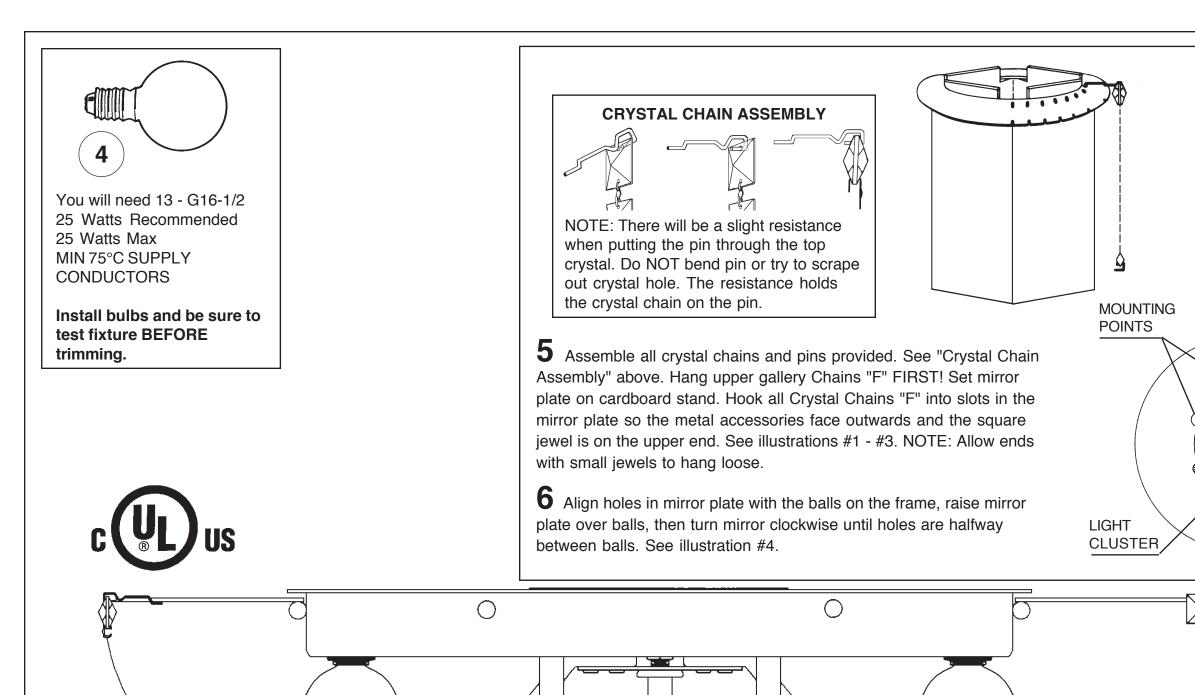

1 Remove crossbar from light cluster and attach to outlet box.

2 Feed stem wires through crossbar and attach to power wires in outlet box.

3 Place light cluster over thread attached to crossbar and secure with half ball assembly.