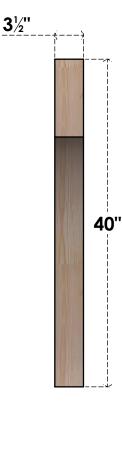

## BRC04X36X40WTL00SDF

3 1/2"W X 36"D X 40"H WESTLAKE SMOOTH BRACE, DOUGLAS FIR

SIDE

FRONT

NOTES 1. INSTALLATION TO BE COMPLETED IN ACCORDANCE WITH MANUFACTURER'S SPECIFICATIONS. 2. DRAWING MAY NOT BE TO SCALE