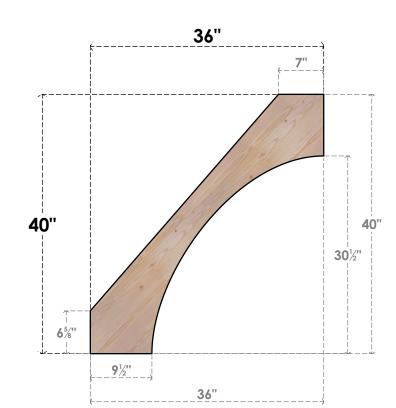

## BRC04X36X40WTL00SDF

3 1/2"W X 36"D X 40"H WESTLAKE SMOOTH BRACE, DOUGLAS FIR

SIDE

FRONT

NOTES 1. INSTALLATION TO BE COMPLETED IN ACCORDANCE WITH MANUFACTURER'S SPECIFICATIONS. 2. DRAWING MAY NOT BE TO SCALE