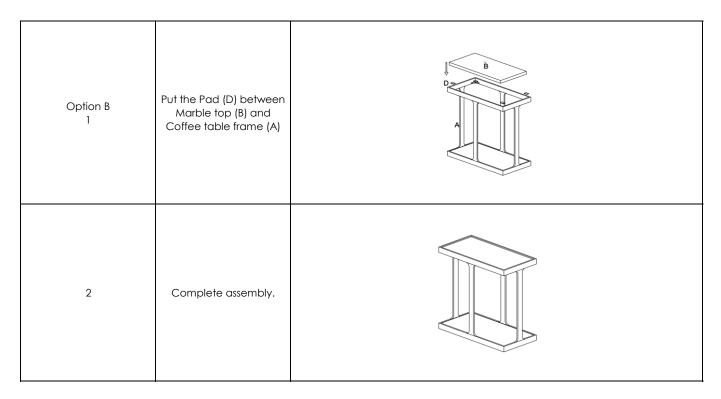

| PARTS LIST  Before you begin, please layout all parts and ensure you have the correct count. |                                                                               |              |              |
|----------------------------------------------------------------------------------------------|-------------------------------------------------------------------------------|--------------|--------------|
| PARTS                                                                                        | DESCRIPTION                                                                   | QUANTITY     | ILLUSTRATION |
| А                                                                                            | Side table frame                                                              | 1            |              |
| В                                                                                            | Marble top                                                                    | 1            |              |
| С                                                                                            | Screw                                                                         | 4            |              |
| D                                                                                            | Pads                                                                          | 4            |              |
| ASSEMBLY INSTRUCTIONS                                                                        |                                                                               |              |              |
| STEPS                                                                                        | DESCRIPTION                                                                   | ILLUSTRATION |              |
| Option A<br>1                                                                                | Lock the Screw (C)<br>between Marble top (B)<br>and Coffee table frame<br>(A) | B B          |              |