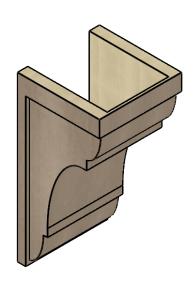

## ITEM NUMBER: CORU12X12X24BRYRCPR

12"W X 12"D X 24"H SERIES 2 WIDE BRYANT ROUGH CEDAR TIMBERTHANE FAUX WOOD CORBEL, PRIMED

## **ISOMETRIC**

GENERATED DATE: 01/28/2023

**EKENA MILLWORK** 2300 WEST MAIN ST. CLARKSVILLE, TX 75426 TOLL FREE: 866-607-0453 WWW.EKENAMILLWORK.COM

1. INSTALLATION TO BE COMPLETED IN ACCORDANCE WITH MANUFACTURER'S SPECIFICATIONS.