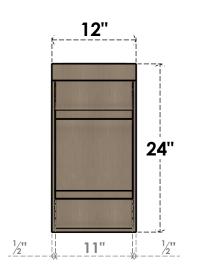

## ITEM NUMBER: CORU12X12X24BRYRCPR

12"W X 12"D X 24"H SERIES 2 WIDE BRYANT ROUGH CEDAR TIMBERTHANE FAUX WOOD CORBEL, PRIMED

## FRONT PROFILE