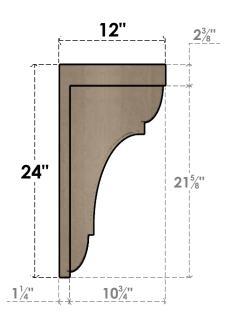

## ITEM NUMBER: CORU12X12X24BRYRCPR

12"W X 12"D X 24"H SERIES 2 WIDE BRYANT ROUGH CEDAR TIMBERTHANE FAUX WOOD CORBEL, PRIMED

## SIDE PROFILE