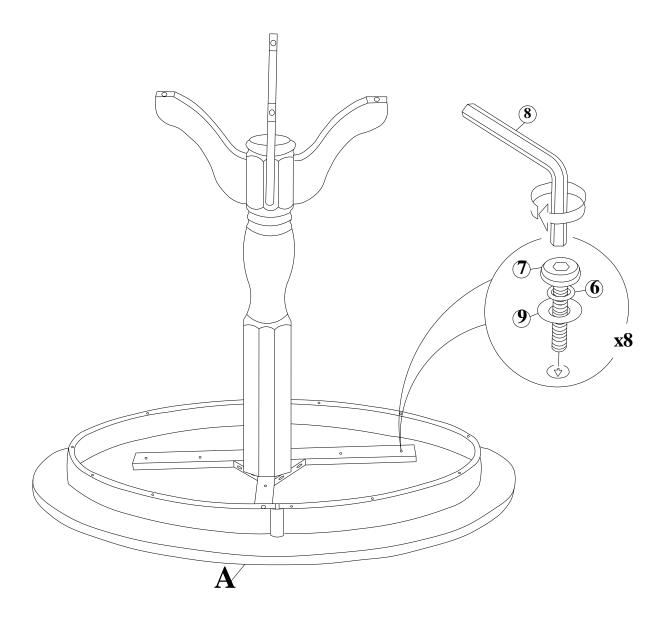

# STEP 3

Carefully place the cross frame (from Step 2) on bottom side of the table top (A), attach with bolts (7), washers (9), (6). Tighten with Allen key (8).