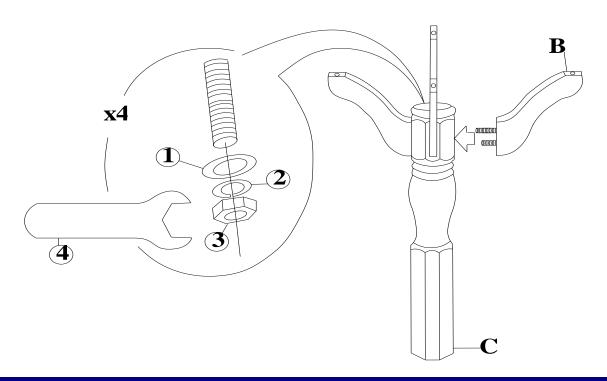

# STEP 1

Attach legs (B) to the pedestal (C) with washers (1), (2) and nuts (3). Tighten with wrench (4).