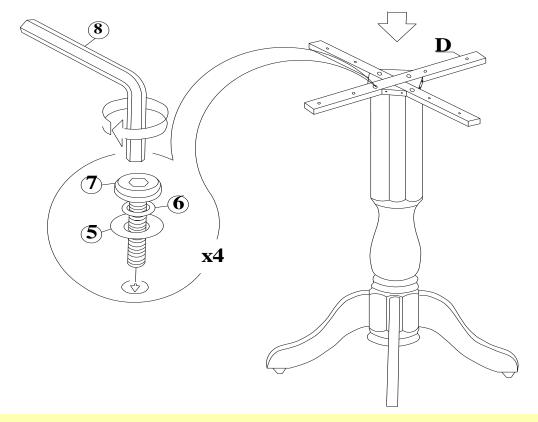

## STEP 2

Put the cross piece (D) on top of the pedestal, and attach with bolts (7), washers (5), (6). Tighten with Allen key (8).

TRENTON COUNTER HEIGHT TABLE PEDESTAL