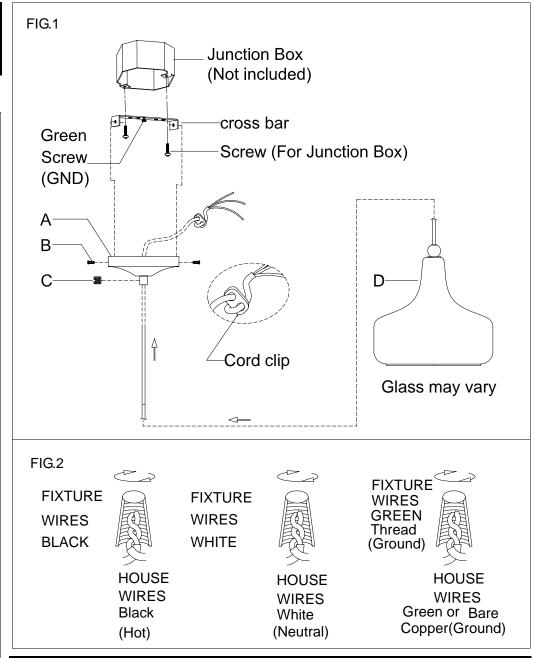

## **ASSEMBLING THE FIXTURE (Fig.1)**

- 1. Shut off the power at the circuit breaker box. Remove old fixture and all hardware from Junction Box.
- 2. Carefully unpack your new fixture and lay out all the parts on a clear area. Be care not to lose any small parts necessary for installation.
- 3. Attach the crossbar to the Junction Box with the two junction box screws as shown. The side of the cross bar marked "GND" must face out. **The junction box is not included.**
- 4. By measuring, determine correct cord length needed for proper hanging height, then lock it securely with small screw(C). **NOTE:** slide cord clip to the proper position, then you may cut extra cord.
- 5. While holding the lamp body towards the ceiling, connect the electrical wires as Shown in Fig.2, making sure that all wire nuts are secured. You may have to wrap the connections with electrical tape. If your outlet has a ground wire (green or bare copper), connect the fixture ground wire to it. Otherwise connect fixture's ground wire directly to the Mounting plate with the green screw provided. After wires are connected, tuck them carefully inside the Junction Box.
- 6. Install canopy (A) onto the junction box, aligning screw hole on crossbar with mounting holes in canopy and lock it securely with the screws (B).
- 7. NOTE: THE GLASS SHADE(D) OF THE PRODUCT MAY VARY.
- 8. Install the light bulb(not included) in accordance with the fixture's specifications. **NOTE: DO NOT EXCEED THE SPECIFIED WATTAGE!!**