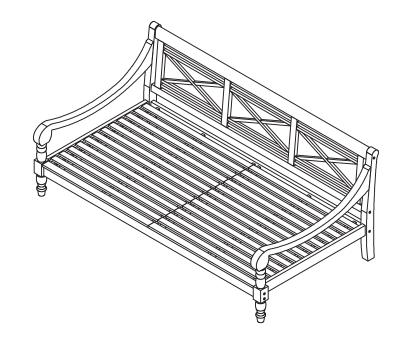

Step 1: attach the back (A) and the seat (B) to the left side (C) by using the Allen Bolt (E1) and the Allen screw (E2) as shown on the picture . Then tighten it with the Allen Key (E4). Step 2: attach the right side (D) to the seat (B) and the back (A) as shown on the picture. Then fit with the Allen Bolt (E1) and Allen Screw (E2) by using the Allen Key (E4).