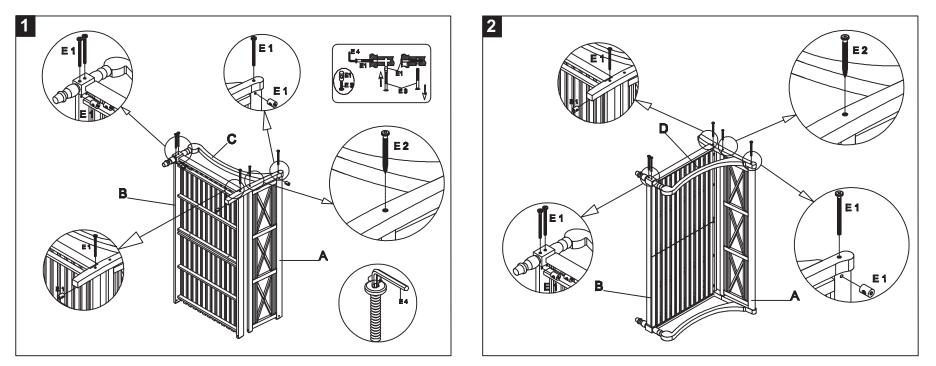

Step 1: attach the back (A) and the seat (B) to the left side (C) by using the Allen Bolt (E1) and the Allen screw (E2) as shown on the picture . Then tighten it with the Allen Key (E4). Step 2: attach the right side (D) to the seat (B) and the back (A) as shown on the picture. Then fit with the Allen Bolt (E1) and Allen Screw (E2) by using the Allen Key (E4).