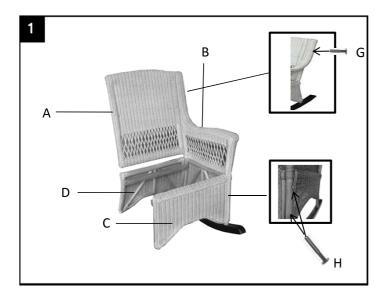

#### <u>Step 1</u>

- 1. Take all the Packaging from the items.
- 2. Take the A, C and D part to be joined with the B part and

### <u>Step 2</u>

1. take another side of B part to be joined to be one unity of the chair and screw it with BOLT JCBC (G)