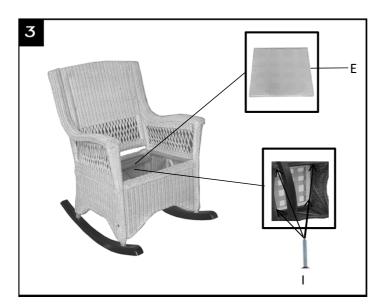

#### Step 3

1. the last one is fix the SEAT PART (E) and srcew it at the bottom.