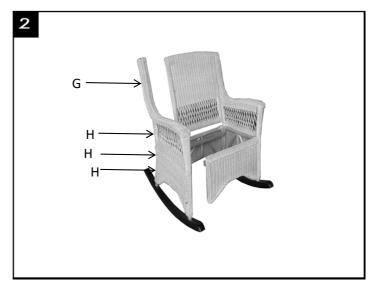

### <u>Step 2</u>

1. take another side of B part to be joined to be one unity of the chair and screw it with BOLT JCBC (G)