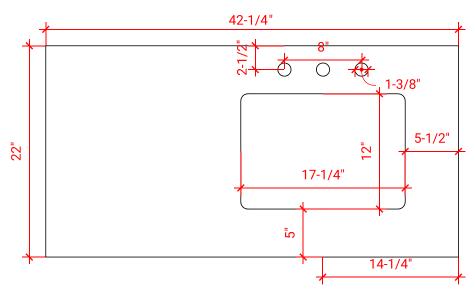

## COUNTERTOP PLAN VIEW

## **OVERALL DIMENSIONS**

42.25" W x 22".D x 1.5" H

## **FEATURES**

- Solid countertop with mitered edges & seams
- Undermount white rectangular sink
- Pre-drilled for 8" widespread faucet