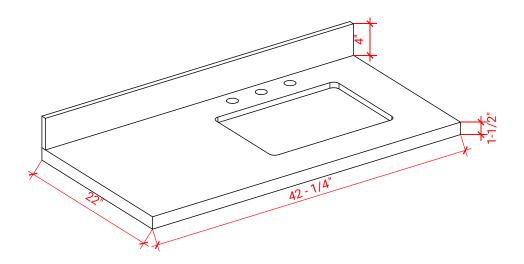

## THREE DIMENSIONAL COUNTERTOP VIEW

## **OVERALL DIMENSIONS**

42.25" W x 22".D x 1.5" H