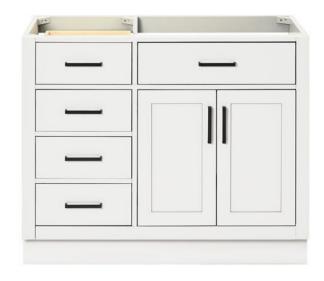

#### T042S-R

## **BASE CABINET DIMENSIONS**

42" W x 21.5" D x 34.5" H

# **FEATURES**

- Solid wood frame & plywood panels
- Dovetail drawers and joints
- Soft closing doors & drawers