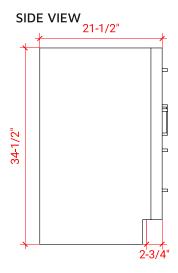

## **BASE CABINET DIMENSIONS**

42" W x 21.5" D x 34.5" H

#### **EDGE SIDE VIEW**