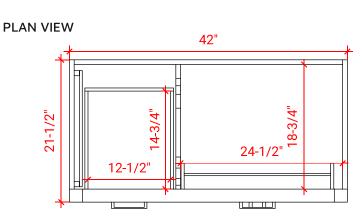

## **BASE CABINET DIMENSIONS**

42" W x 21.5" D x 34.5" H

## COUNTERTOP PLAN VIEW