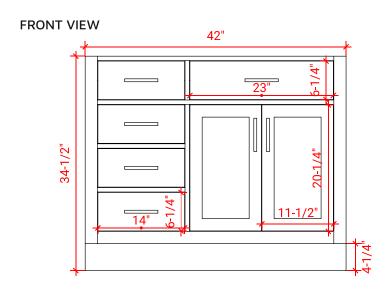

#### T042S-R



## **BASE CABINET DIMENSIONS**

42" W x 21.5" D x 34.5" H

# **FEATURES**

- Solid wood frame & plywood panels
- Dovetail drawers and joints
- Soft closing doors & drawers

## HARDWARE FINISHES



## **AVAILABLE COLORS**













## **OVERALL DIMENSIONS**

42.25" W x 22".D x 1.5" H

#### **COUNTERTOP OPTIONS**



Carrara White Quartz CO-042S-R-REC-CT

## **FEATURES**

- Solid countertop with mitered edges & seams
- Undermount white rectangular sink
- Pre-drilled for 8" widespread faucet

#### **INCLUDED**

- Countertop
- Matching Backsplash
- Rectangle Sink

## COUNTERTOP PLAN VIEW



#### **EDGE SIDE VIEW**



## THREE DIMENSIONAL COUNTERTOP VIEW