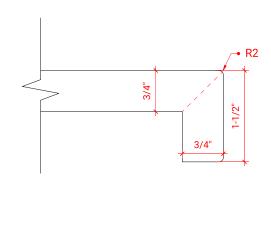

#### T042S-R



## **BASE CABINET DIMENSIONS**

42" W x 21.5" D x 34.5" H

# **FEATURES**

- Solid wood frame & plywood panels
- Dovetail drawers and joints
- Soft closing doors & drawers

## HARDWARE FINISHES



## **AVAILABLE COLORS**













## **OVERALL DIMENSIONS**

42.25" W x 22".D x 1.5" H

#### **COUNTERTOP OPTIONS**



Carrara White Quartz CO-042S-R-REC-CT

## **FEATURES**

- Solid countertop with mitered edges & seams
- Undermount white rectangular sink
- Pre-drilled for 8" widespread faucet

#### **INCLUDED**

- Countertop
- Matching Backsplash
- Rectangle Sink

## COUNTERTOP PLAN VIEW



#### **EDGE SIDE VIEW**



## THREE DIMENSIONAL COUNTERTOP VIEW