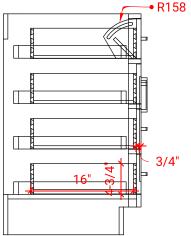

#### T042S-R



## **BASE CABINET DIMENSIONS**

42" W x 21.5" D x 34.5" H

# **FEATURES**

- Solid wood frame & plywood panels
- Dovetail drawers and joints
- Soft closing doors & drawers

## HARDWARE FINISHES



## **AVAILABLE COLORS**













## **OVERALL DIMENSIONS**

42.25" W x 22".D x 1.5" H

#### **COUNTERTOP OPTIONS**



Carrara White Quartz CO-042S-R-REC-CT

## **FEATURES**

- Solid countertop with mitered edges & seams
- Undermount white rectangular sink
- Pre-drilled for 8" widespread faucet

#### **INCLUDED**

- Countertop
- Matching Backsplash
- Rectangle Sink

## COUNTERTOP PLAN VIEW



#### **EDGE SIDE VIEW**



## THREE DIMENSIONAL COUNTERTOP VIEW