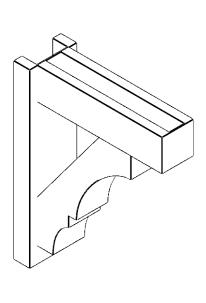

## ITEM NUMBER: OUTUROC040X060X18000X22000X040X020X040BOA44RCPR

4"W TOP X 6"W BACK X 18"D X 22"H X 4"T TOP X 2"T BACK TIMBERTHANE ROUGH CEDAR BALBOA FAUX WOOD OPEN OUTLOOKER, BLOCK TOP AND BACK, 4"W CLOSED BRACE, PRIMED TAN

**SIDE PROFILE** 

**FRONT PROFILE** 

**ISOMETRIC** 

GENERATED DATE: 07/05/2023

EKENA MILLWORK 2300 WEST MAIN ST. CLARKSVILLE, TX 75426 TOLL FREE: 866-607-0453 WWW.EKENAMILLWORK.COM

- 1. INSTALLATION TO BE COMPLETED IN ACCORDANCE WITH MANUFACTURER'S SPECIFICATIONS.
  2. DRAWING MAY NOT BE TO SCALE
  3. THIS DRAWING IS INTENDED FOR DESIGN AND PLANNING PURPOSES ONLY.
  4. ALL INFORMATION CONTAINED HEREIN WAS CURRENT AT THE TIME OF DEVELOPMENT BUT MUST BE REVIEWED AND APPROVED BY THE PRODUCT MANUFACTURER TO BE CONSIDERED ACCURATE.
- 5. TIMBERTHANE ARCHITECTURAL PRODUCTS ARE MADE FROM HIGH DENSITY URETHANE AND COME FACTORY PRIMED