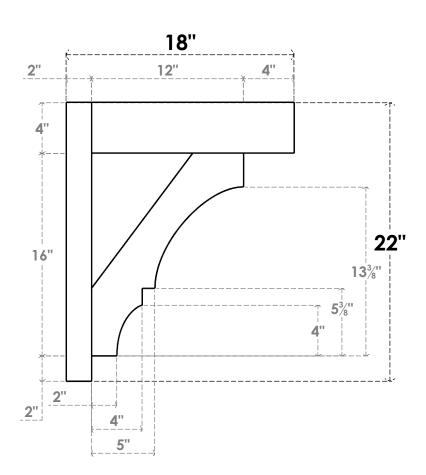

## ITEM NUMBER: OUTUROC040X060X18000X22000X040X020X040BOA44RCPR

4"W TOP X 6"W BACK X 18"D X 22"H X 4"T TOP X 2"T BACK TIMBERTHANE ROUGH CEDAR BALBOA FAUX WOOD OPEN OUTLOOKER, BLOCK TOP AND BACK, 4"W CLOSED BRACE, PRIMED TAN

**SIDE PROFILE** 

**FRONT PROFILE** 

**ISOMETRIC** 

GENERATED DATE: 07/05/2023

EKENA MILLWORK 2300 WEST MAIN ST. CLARKSVILLE, TX 75426 TOLL FREE: 866-607-0453 WWW.EKENAMILLWORK.COM

- 1. INSTALLATION TO BE COMPLETED IN ACCORDANCE WITH MANUFACTURER'S SPECIFICATIONS.
  2. DRAWING MAY NOT BE TO SCALE
  3. THIS DRAWING IS INTENDED FOR DESIGN AND PLANNING PURPOSES ONLY.
  4. ALL INFORMATION CONTAINED HEREIN WAS CURRENT AT THE TIME OF DEVELOPMENT BUT MUST BE REVIEWED AND APPROVED BY THE PRODUCT MANUFACTURER TO BE CONSIDERED ACCURATE.
- 5. TIMBERTHANE ARCHITECTURAL PRODUCTS ARE MADE FROM HIGH DENSITY URETHANE AND COME FACTORY PRIMED