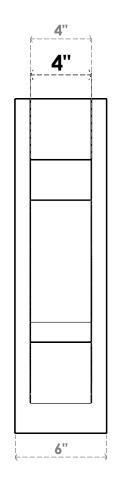

## ITEM NUMBER: OUTUROC040X060X18000X22000X040X020X040BOA44RCPR

4"W TOP X 6"W BACK X 18"D X 22"H X 4"T TOP X 2"T BACK TIMBERTHANE ROUGH CEDAR BALBOA FAUX WOOD OPEN OUTLOOKER, BLOCK TOP AND BACK, 4"W CLOSED BRACE, PRIMED TAN

**SIDE PROFILE** 

**FRONT PROFILE** 

**ISOMETRIC** 

GENERATED DATE: 07/05/2023

EKENA MILLWORK 2300 WEST MAIN ST. CLARKSVILLE, TX 75426 TOLL FREE: 866-607-0453 WWW.EKENAMILLWORK.COM

- 1. INSTALLATION TO BE COMPLETED IN ACCORDANCE WITH MANUFACTURER'S SPECIFICATIONS.
  2. DRAWING MAY NOT BE TO SCALE
  3. THIS DRAWING IS INTENDED FOR DESIGN AND PLANNING PURPOSES ONLY.
  4. ALL INFORMATION CONTAINED HEREIN WAS CURRENT AT THE TIME OF DEVELOPMENT BUT MUST BE REVIEWED AND APPROVED BY THE PRODUCT MANUFACTURER TO BE CONSIDERED ACCURATE.
- 5. TIMBERTHANE ARCHITECTURAL PRODUCTS ARE MADE FROM HIGH DENSITY URETHANE AND COME FACTORY PRIMED