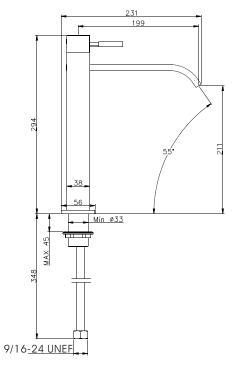

#### Installation Fig

#### Note

- 1.Ensure to clean the water supply pipe before installing to avoid being jammed.
- 2. The cold-water supply must be connected on the right and the hot-water supply on the left.
- 3. Check the installing dimension according to the Figure and ensure it is installed correctly.
- 4. Hot-water inlet must not be over 80°C.