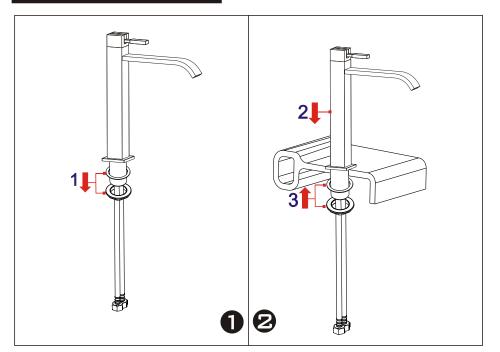

| Female allen screw       | 1        |
| 18  | Bushing                  | 1        |
| 19  | O-ring                   | 1        |
| 20  | Ceramic cartridge        | 1        |
| 21  | Bushing                  | 1        |
| 22  | Cartridge fastener       | 1        |
| 23  | Bushing                  | 1        |
| 24  | Handle                   | 1        |
| 25  | Turning handle           | 1        |
| 26  | Fastening screw          | 1        |
| 27  | Handle cover             | 1        |
| 28  | Female allen screw       | 1        |
| 29  | Index                    | 1        |
| 30  | Plastic washer           | 2        |
| 31  | Flat washer              | 1        |
| 32  | Spout                    | 1        |
|     |                          |          |

### Installation Step



#### Installation Fig



#### Flow rate Curves



Test pressure: 1.6MPa (16bar)

Flow pressure:

Min 0.05MPa

Max 1.60MPa

Recommended pressure:

0.1MPa to 0.8MPa (1 to 8 bar)

#### Note

- 1.Ensure to clean the water supply pipe before installing to avoid being jammed.
- 2. The cold-water supply must be connected on the right and the hot-water supply on the left.
- 3. Check the installing dimension according to the Figure and ensure it is installed correctly.
- 4. Hot-water inlet must not be over 80°C.