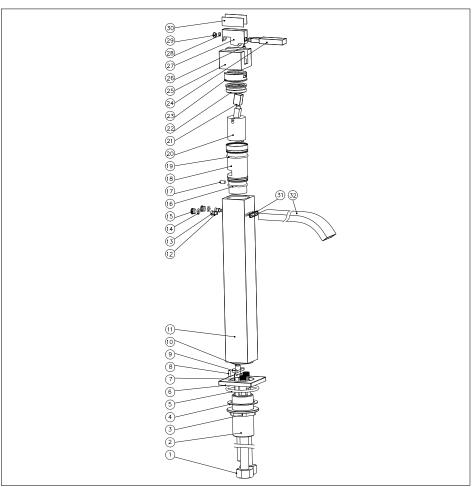

#### **Components List**

|     | •                        |          |
|-----|--------------------------|----------|
| No. | Component                | Quantity |
| 1   | Flexible connection hose | 2        |
| 2   | Fastening nut            | 1        |
| 3   | Pipe                     | 1        |
| 4   | Rubber washer            | 1        |
| 5   | O-ring                   | 1        |
| 6   | Seat                     | 1        |
| 7   | Fastening nut            | 1        |
| 8   | Setting pin              | 1        |
| 9   | Decorating piece         | 1        |
| 10  | Fastening bolt           | 1        |
| 11  | Main body                | 1        |
| 12  | Spring shim              | 2        |
| 13  | Cross-head screw         | 2        |
| 14  | O-ring                   | 2        |
| 15  | Plug                     | 2        |
| 16  | O-ring                   | 1        |
| 17  | Female allen screw       | 1        |
| 18  | Bushing                  | 1        |
| 19  | O-ring                   | 1        |
| 20  | Ceramic cartridge        | 1        |
| 21  | Bushing                  | 1        |
| 22  | Cartridge fastener       | 1        |
| 23  | Bushing                  | 1        |
| 24  | Handle                   | 1        |
| 25  | Turning handle           | 1        |
| 26  | Fastening screw          | 1        |
| 27  | Handle cover             | 1        |
| 28  | Female allen screw       | 1        |
| 29  | Index                    | 1        |
| 30  | Plastic washer           | 2        |
| 31  | Flat washer              | 1        |
| 32  | Spout                    | 1        |
|     |                          |          |