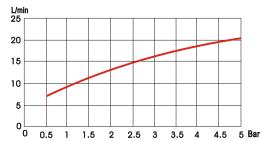

#### Flow rate Curves

Test pressure: 1.6MPa (16bar)

Flow pressure:

Min 0.05MPa

Max 1.60MPa

Recommended pressure:

0.1MPa to 0.8MPa (1 to 8 bar)