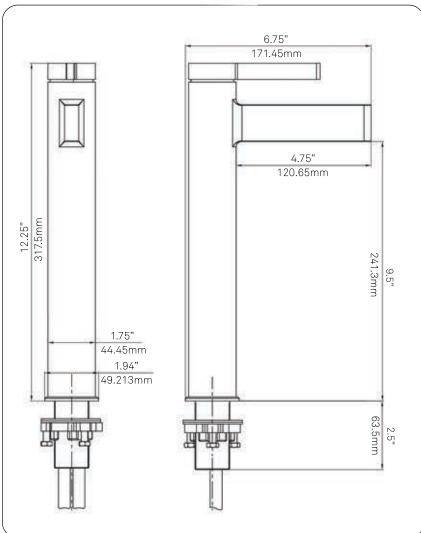

### STANDARD SPECIFICATIONS:

- Matte black finish
- Single handle control
- Solid brass construction
- High pressure ceramic cartridge
- Single hole deck mount installation
- Mounting hardware included
- Spout reach: 4.75-inches
- Spout height: 9.5-inches
- 1.375 1.5-inch mounting hole diameter
- cUPC and AB1953 low lead compliant
- NSF certified