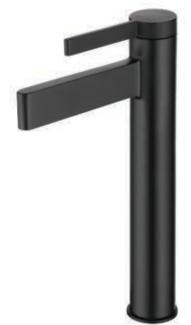

# NBF-016MB PHIA Single Handle Vessel Faucet

| Requested By: _    |   | <br> |  |
|--------------------|---|------|--|
| Specific Features  |   |      |  |
| opecinic i eatures | · | <br> |  |

### STANDARD SPECIFICATIONS:

- Matte black finish
- Single handle control
- Solid brass construction
- High pressure ceramic cartridge
- Single hole deck mount installation
- Mounting hardware included
- Spout reach: 4.75-inches
- Spout height: 9.5-inches
- 1.375 1.5-inch mounting hole diameter
- cUPC and AB1953 low lead compliant
- NSF certified