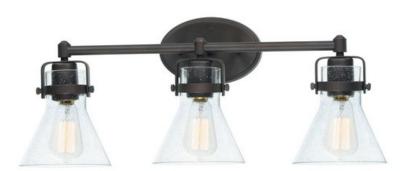

## PRODUCT DESCRIPTION:

This nautical-inspired bath vanity features Clear Seedy glass cones suspended by a yoke frame finished in Polished Chrome. The clear glass offers abundant lighting and compliments the styling of the fixture. Make it a more industrial look by adding filament E26 light bulbs.

### FINISHES OPTION:

Oil Rubbed Bronze OI

# GLASS:

Seedy CD