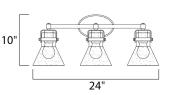

## **MEASUREMENTS:**

DIMENSION: 24.00" W x 10.00" H x 7.00" Ext

BACK PLATE OAH:

HANGING WEIGHT: 5.72 lb