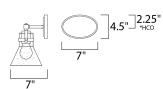

\*height from center of outlet to the top of the fixture

## **MEASUREMENTS:**

DIMENSION: 24.00" W x 10.00" H x 7.00" Ext

BACK PLATE OAH:

HANGING WEIGHT: 5.72 lb