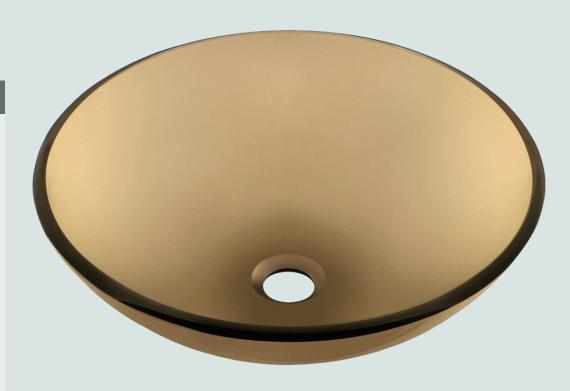

# **601-TAUPE Colored Vessel Sink**

## Glass

Our line of glass sinks will add elegant beauty to your bathroom. They are manufactured using fully tempered glass, which is stronger and can withstand higher temperatures than normal glass. The glass is nonporous and will not absorb odor or stains making it a very clean option. Our glass sinks are covered by a limited lifetime warranty.

### 16 1/2" x 16 1/2" x 5 3/4" Tempered Glass Limited Lifetime Warranty Taupe-Colored Glass Throughout

# 16½" 1/2" Thick