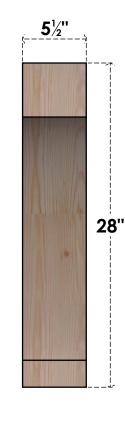

BRC06X28X28IMP00SDF

5 1/2"W X 28"D X 28"H IMPERIAL SMOOTH BRACE, DOUGLAS FIR

SIDE

FRONT

NOTES

1. INSTALLATION TO BE COMPLETED IN ACCORDANCE WITH MANUFACTURER'S SPECIFICATIONS. 2. DRAWING MAY NOT BE TO SCALE