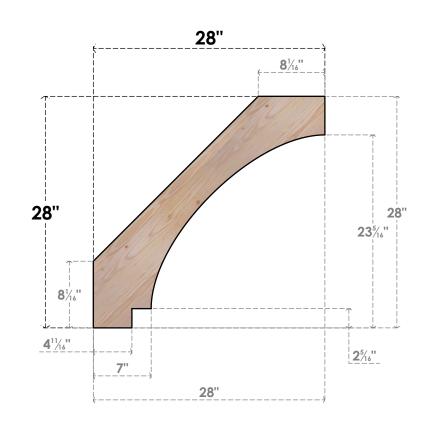

BRC06X28X28IMP00SDF

5 1/2"W X 28"D X 28"H IMPERIAL SMOOTH BRACE, DOUGLAS FIR

SIDE

FRONT

NOTES

1. INSTALLATION TO BE COMPLETED IN ACCORDANCE WITH MANUFACTURER'S SPECIFICATIONS. 2. DRAWING MAY NOT BE TO SCALE