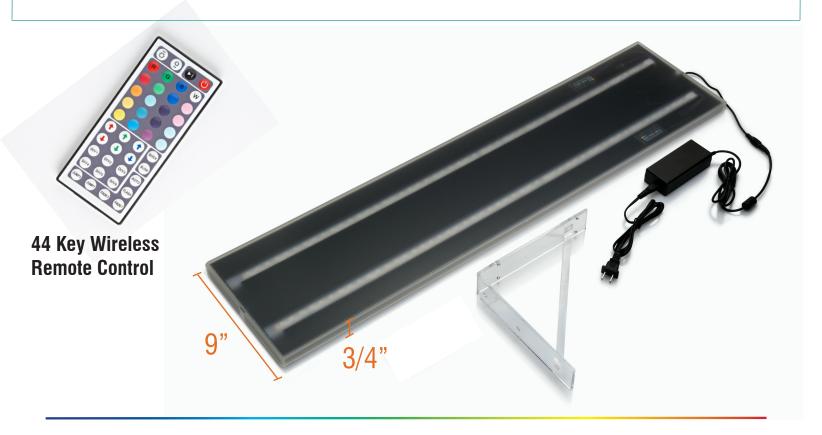

#### **Power**

- UL Listed
- Power Draw: 14.4 watts/meter of LEDs
- Standard 2 Pronged plug
- 7' Long power cord (can be extended)
  - Power Cord exit per client spec

# **Length Sizes**

- 12" Min x 96" Max
- Can be customized to spec