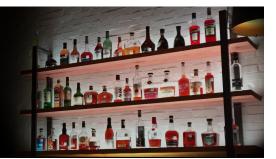

# **Double Wide LED Liquor Shelves**

## **Construction Materials**

- 100% Acrylic
- 1/4" Glossy Black front, sides, back
- 1/4" Double Frosted clear Acrylic tops
- 1/8" Clear Acrylic Brackets
  - One Bracket per foot of shelf
  - 50lbs max support per bracket

#### **LEDs**

- RGB
- Chip: Epistar
- 60 LEDs/Meter
- Certifications: CE, RoHS
- Lifetime: 50,000 Hours
- Output:
  - Red: 1.98 LM/LED, Wavelength: 633nm
  - Blue: 1.56 LM/LED, Wavelength: 462nm
  - Green: 7.41 LM/LED, Wavelength: 521nm
- Viewing Angle 120 Degrees

#### **Power**

- UL Listed
- Power Draw: 14.4 watts/meter of LEDs
- Standard 2 Pronged plug
- 7' Long power cord (can be extended)
  - Power Cord exit per client spec

# **Length Sizes**

- 12" Min x 96" Max
- Can be customized to spec

## Shipping

- Manufacturing &