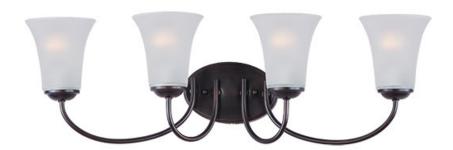

#### PRODUCT DESCRIPTION

Modern style at a competitive price will make this collection the next builder standard. Tall profile Frost glass shades adorn a minimalistic frame in your choice of Satin Nickel or Oil Rubbed Bronze.