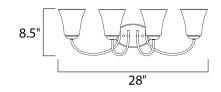

#### **MEASUREMENTS**

DIMENSION : 28" W x 8.5" H x 7" Ext **BACK PLATE** : 7" W x 4.5" H x 5" HCO

HANGING WEIGHT : 6.25 lb