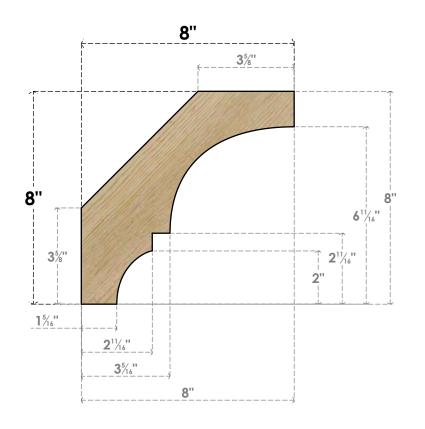

## BRC06X08X08BOA00RDF

6"W X 8"D X 8"H BALBOA ROUGH SAWN BRACE, DOUGLAS FIR

## SIDE