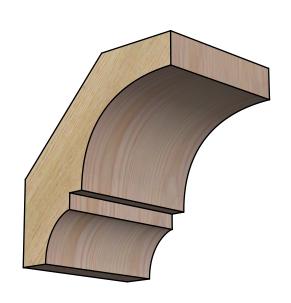

## BRC06X08X08BOA00RDF

6"W X 8"D X 8"H BALBOA ROUGH SAWN BRACE, DOUGLAS FIR







## SIDE

## **FRONT**



**EKENA MILLWORK** 2300 WEST MAIN ST. CLARKSVILLE, TX 75426 TOLL FREE: 866-607-0453 WWW.EKENAMILLWORK.COM

## **NOTES**

- 1. INSTALLATION TO BE COMPLETED IN ACCORDANCE WITH MANUFACTURER'S SPECIFICATIONS. 2. DRAWING MAY NOT BE TO SCALE
- 3. THIS DRAWING IS INTENDED FOR DESIGN AND PLANNING PURPOSES ONLY.
- 4. ALL INFORMATION CONTAINED HEREIN WAS CURRENT AT THE TIME OF DEVELOPMENT BUT MUST BE REVIEWED AND APPROVED BY THE PRODUCT MANUFACTURER TO BE CONSIDERED ACCURATE.
- 5. PRODUCTS ARE NOT KILN DRIED. THIS ITEM IS UNIQUE AND WILL CONTAIN THE NATURAL VARIATIONS THAT THE WOOD SPECIES OFFERS. THIS MAY RESULT IN VARIATIONS UP TO 1/4"

Revision Date: 06/11/2021