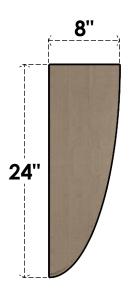

## ITEM NUMBER: CORU04X08X24DURRCPR

4"W X 8"D X 24"H SERIES 2 THIN DURHAM ROUGH CEDAR TIMBERTHANE FAUX WOOD CORBEL, PRIMED

## SIDE PROFILE