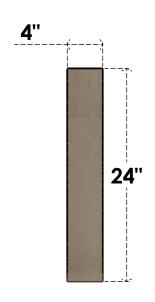

## ITEM NUMBER: CORU04X08X24DURRCPR

4"W X 8"D X 24"H SERIES 2 THIN DURHAM ROUGH CEDAR TIMBERTHANE FAUX WOOD CORBEL, PRIMED

## FRONT PROFILE