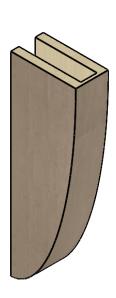

## ITEM NUMBER: CORU04X08X24DURRCPR

4"W X 8"D X 24"H SERIES 2 THIN DURHAM ROUGH CEDAR TIMBERTHANE FAUX WOOD CORBEL, PRIMED

## **ISOMETRIC**

**EKENA MILLWORK** 2300 WEST MAIN ST. CLARKSVILLE, TX 75426 TOLL FREE: 866-607-0453 WWW.EKENAMILLWORK.COM

GENERATED DATE: 01/27/2023

- 1. INSTALLATION TO BE COMPLETED IN ACCORDANCE WITH MANUFACTURER'S SPECIFICATIONS.
  2. DRAWING MAY NOT BE TO SCALE
  3. THIS DRAWING IS INTENDED FOR DESIGN AND PLANNING PURPOSES ONLY.
  4. ALL INFORMATION CONTAINED HEREIN WAS CURRENT AT THE TIME OF DEVELOPMENT BUT MUST BE REVIEWED AND APPROVED BY THE PRODUCT MANUFACTURER TO BE CONSIDERED ACCURATE.
- 5. TIMBERTHANE ARCHITECTURAL PRODUCTS ARE MADE FROM HIGH DENSITY URETHANE AND COME FACTORY PRIMED