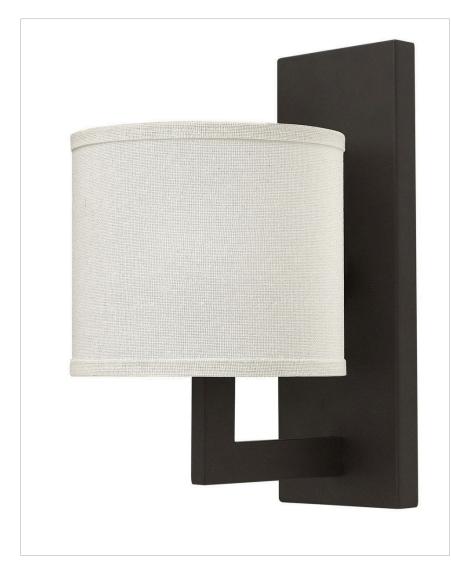

## **HAMPTON**

## 3210KZ

## SINGLE LIGHT SCONCE

Hampton is a modern transitional design, offering the ultimate in urban sophistication. The minimal, rectangular frame, paired with a decorative acrylic etched bottom lens, is softened by a contemporary offwhite linen drum shade.

| DETAILS   |                          |
|-----------|--------------------------|
| FINISH:   | Buckeye Bronze           |
| MATERIAL: | Metal                    |
| SHADE:    | Off-White Linen Hardback |

| DIMENSIONS     |               |
|----------------|---------------|
| WIDTH:         | 6.8"          |
| HEIGHT:        | 12"           |
| WEIGHT:        | 2lb           |
| BACK PLATE:    | 4.75"W X 12"H |
| EXTENSION:     | 8.3"          |
| TOP TO OUTLET: | 6"            |

## PRODUCT DETAILS:

- Suitable for use in dry (indoor) locations as defined by NEC and CEC. Meets United States UL Underwriters Laboratories & CSA Canadian Standards Association Product Safety Standards
- Merging the best of traditional and modern elements, with a sophisticated and streamlined silhouette perfect for any space
- Decorative acrylic etched bottom lens.
- Bold and robust dark bronze finish