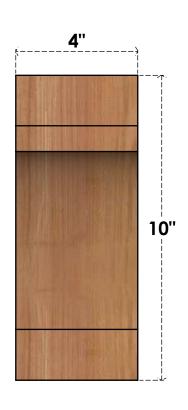

## BRC04X06X10MRC00RWR

4"W X 6"D X 10"H MERCED ROUGH SAWN BRACE, WESTERN RED CEDAR

SIDE

## **FRONT**

**EKENA MILLWORK** 2300 WEST MAIN ST. CLARKSVILLE, TX 75426 TOLL FREE: 866-607-0453 WWW.EKENAMILLWORK.COM