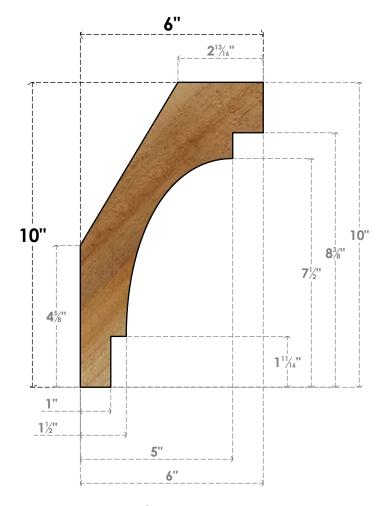

## BRC04X06X10MRC00RWR

4"W X 6"D X 10"H MERCED ROUGH SAWN BRACE, WESTERN RED CEDAR

SIDE

## **NOTES**

- 1. INSTALLATION TO BE COMPLETED IN ACCORDANCE WITH MANUFACTURER'S SPECIFICATIONS.
  2. DRAWING MAY NOT BE TO SCALE
- 3. THIS DRAWING IS INTENDED FOR DESIGN AND PLANNING PURPOSES ONLY.
- 4. ALL INFORMATION CONTAINED HEREIN WAS CURRENT AT THE TIME OF DEVELOPMENT BUT MUST BE REVIEWED AND APPROVED BY THE PRODUCT MANUFACTURER TO BE CONSIDERED ACCURATE.
- 5. PRODUCTS ARE NOT KILN DRIED. THIS ITEM IS UNIQUE AND WILL CONTAIN THE NATURAL VARIATIONS THAT THE WOOD SPECIES OFFERS. THIS MAY RESULT IN VARIATIONS UP TO 1/4"