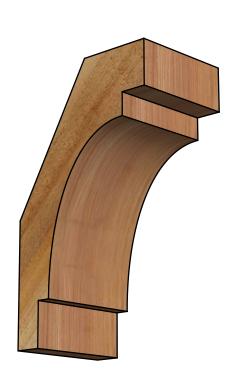

## BRC04X06X10MRC00RWR

4"W X 6"D X 10"H MERCED ROUGH SAWN BRACE, WESTERN RED CEDAR

SIDE