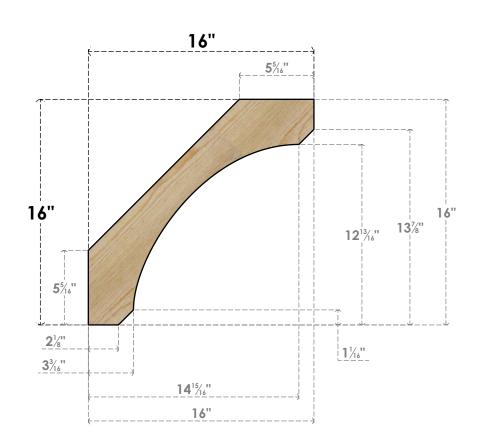

## BRC06X16X16LEC00RDF

6"W X 16"D X 16"H LEGACY ROUGH SAWN BRACE, DOUGLAS FIR

## SIDE