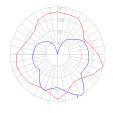

#### Light distribution

Diffused

Red = Max Cd. Through Vertical plane Blue = Max Cd. Through Horizontal plane

Luminaire weight = 16.98 lbs / 7.7 kg