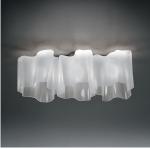

### Colors & Finishes

Milky White (Diffuser)

Pale grey (Body)

#### Materials =

- Diffuser in handblown glass with satin finish
- Diffuser supporting frame and canopy in die-cast aluminum with matte lacquered finish

Dimensions -