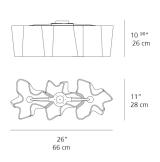

#### Materials =

- Diffuser in handblown glass with satin finish
- Diffuser supporting frame and canopy in die-cast aluminum with matte lacquered finish

Dimensions -