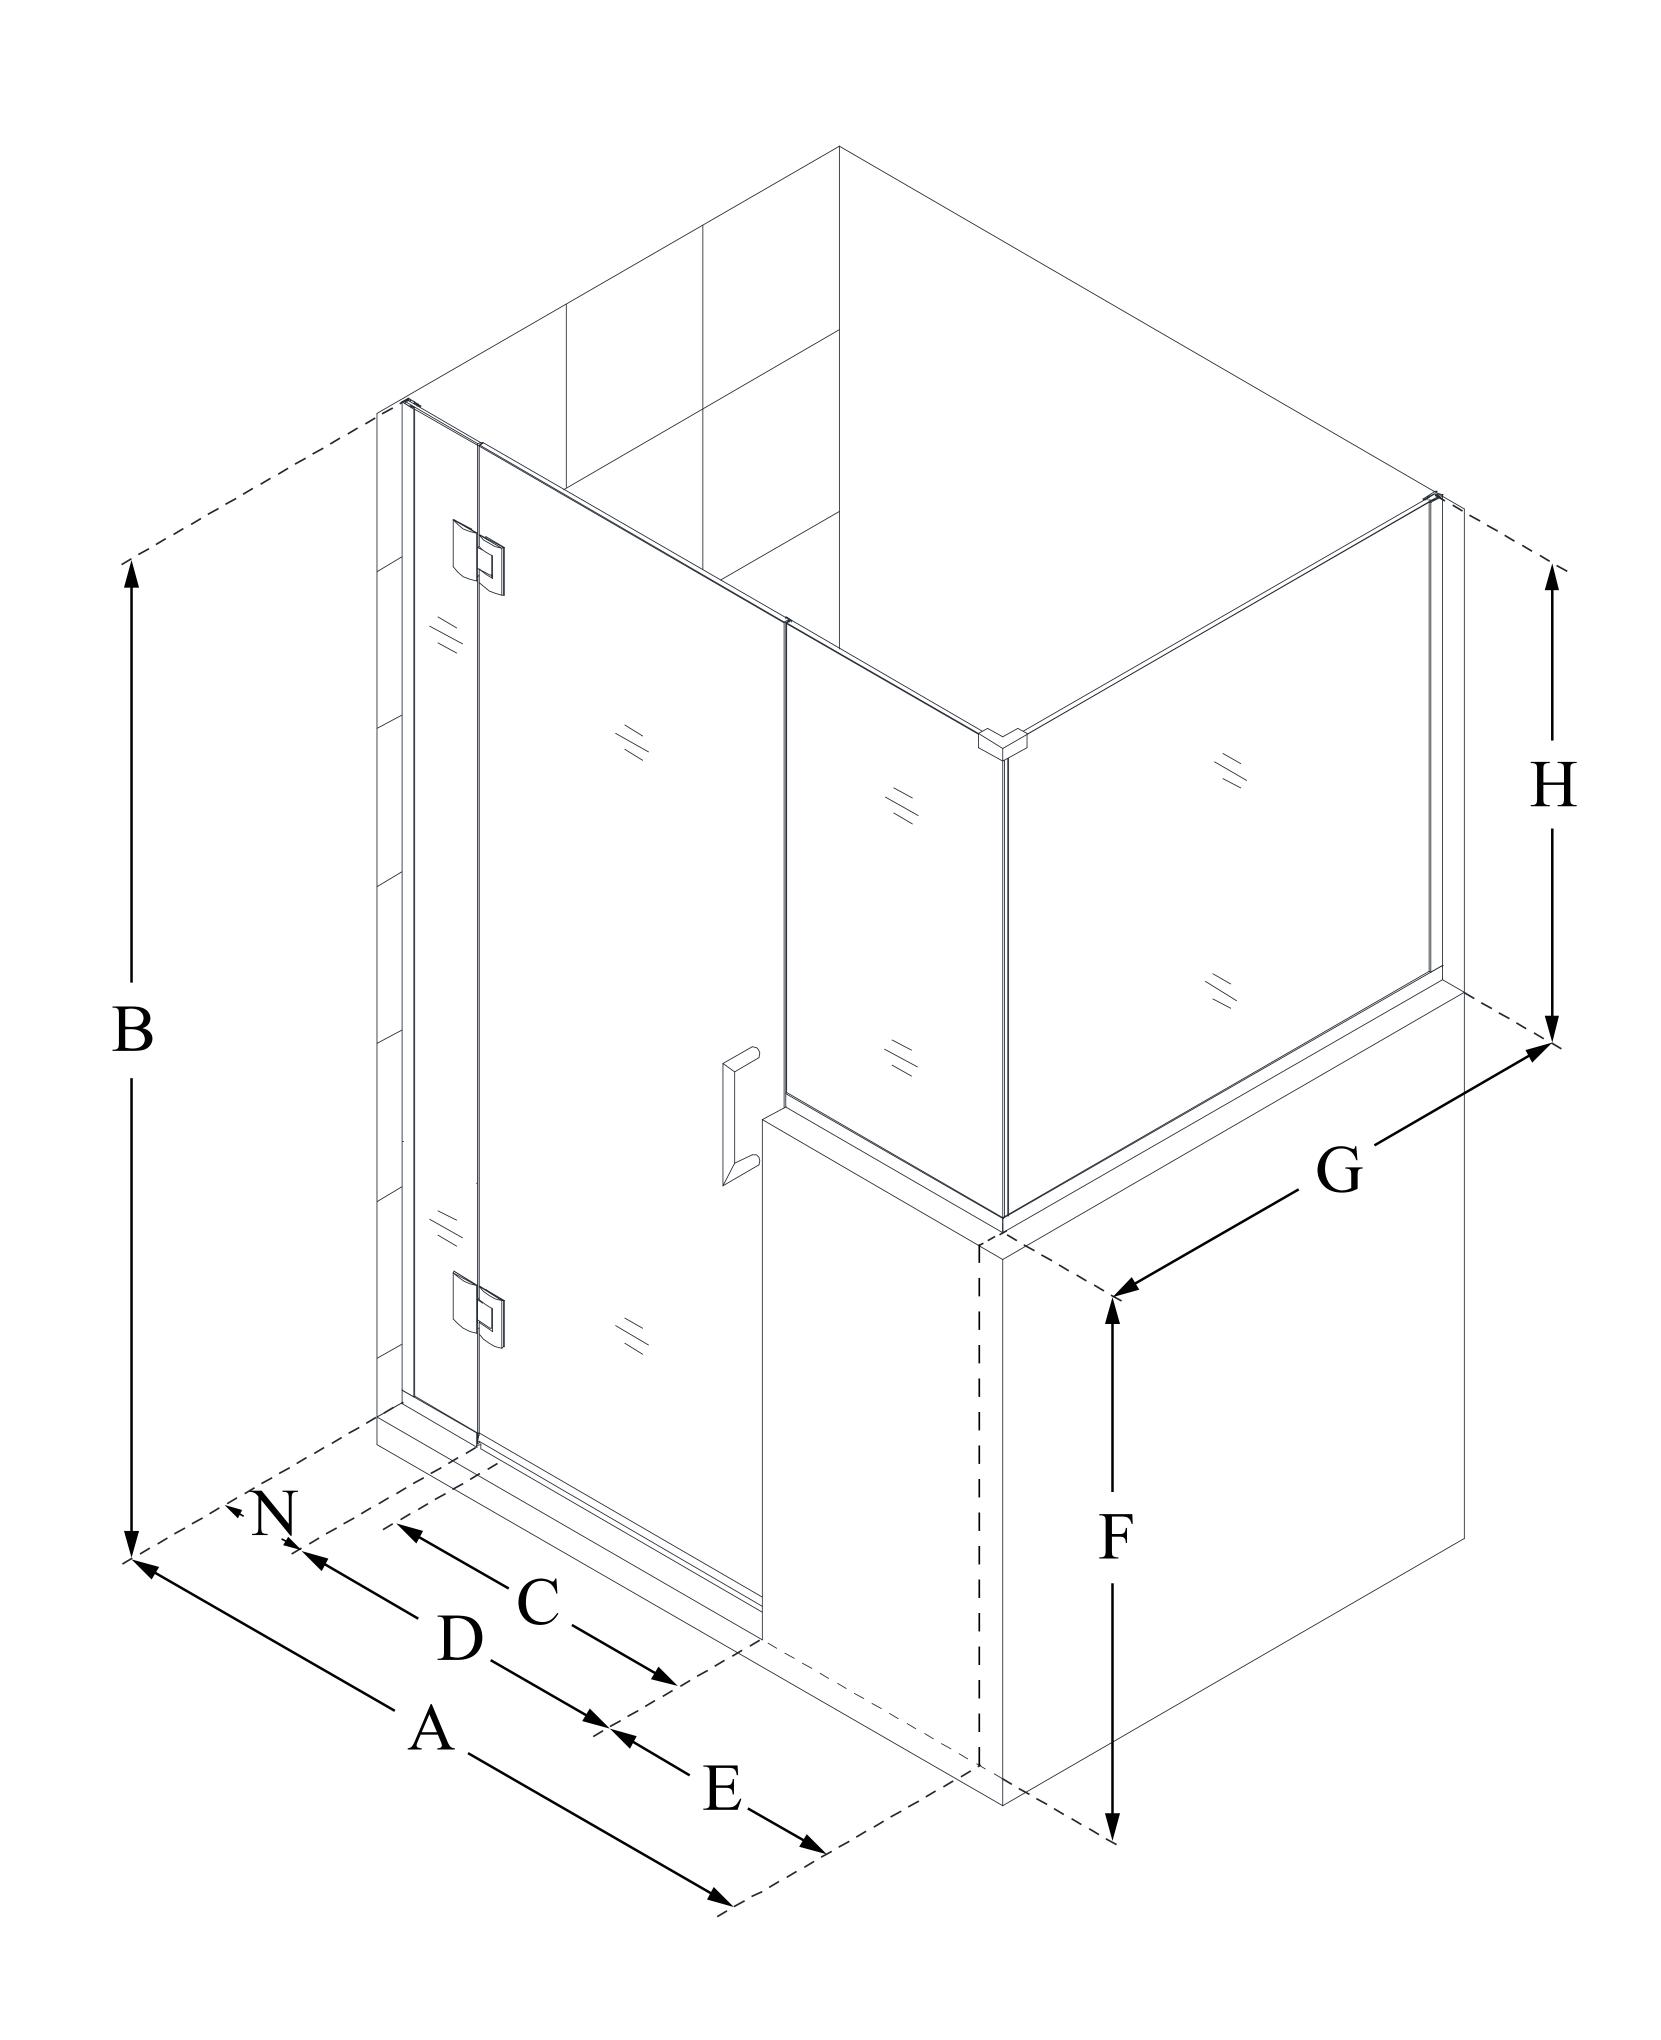

# CONFIGURATION DIMENSIONS:

A: 59 in.

**MODEL WIDTH** 

B: 72 in.

**MODEL HEIGHT** 

C: 28 in.

**ACCESS WIDTH** 

D: 29 in.

**DOOR WIDTH** 

E: 24 in.

**INLINE BUTTRESS PANEL WIDTH** 

F: 38 in.

**BUTTRESS WALL HEIGHT** 

G: 30 3/8 in.

**RETURN PANEL WIDTH** 

H: 34 in.

**BUTTRESS GLASS HEIGHT** 

N: 6 in.

HINGE PANEL WIDTH

DreamLine reserves the right to update or modify the hardware or materials pictured without prior notice for the purpose of product improvement and customer satisfaction.