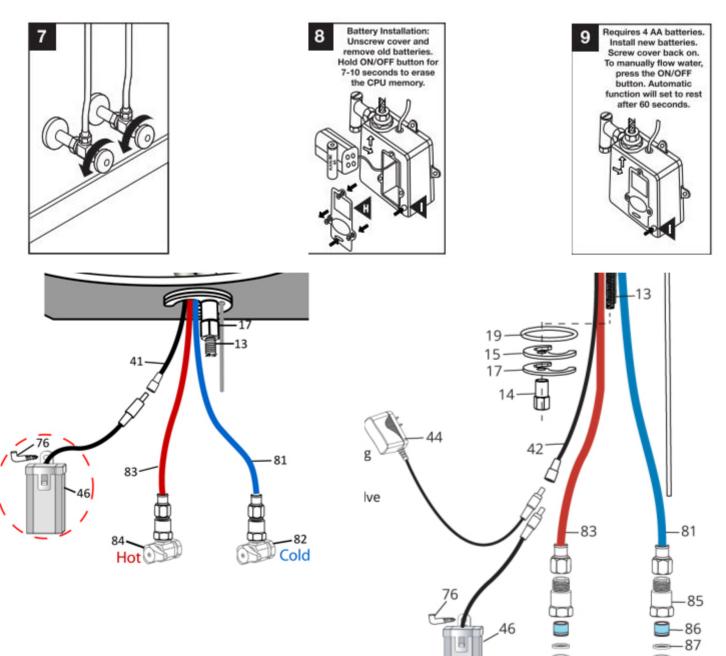

## Installation steps:

1. Screw the hoses(3) with the faucet body(1) through the thread pipe(8) and the O-ring(2).

2.Screw the thread pipe(8) with the body(1)

3. Screw the nut(6) and washer(4)(5) on the thread pipe(8).

4.Screw the screw(7) with nut(6) to fix the faucet body(1).

5.Connecting the end of the hoses to the connector of the cold and hot water supply system.

## Specifications

| Name                                      | Size           | Quantity |
|-------------------------------------------|----------------|----------|
| O-ring                                    | Ø46xØ1.9mm     | 1        |
| M10x1——G <sup>1</sup> / <sub>2</sub> hose | 500mm          | 2        |
| Washer                                    | Ø48.5xØ33x2mm  | 1        |
| Nut                                       |                | 1        |
| Thread pipe                               | M32x1.5mm      | 1        |
| Screw                                     |                | 2        |
| Washer                                    | Ø15.5xØ8.5x2mm | 2        |
| Installation instruction                  |                | 1        |