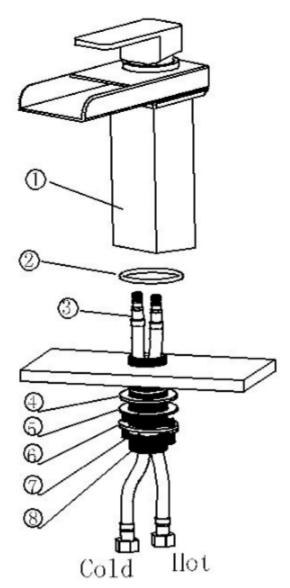

## Installation steps:

1. Screw the hoses(3) with the faucet body(1) through the thread pipe(8) and the O-ring(2).

2.Screw the thread pipe(8) with the body(1)

3. Screw the nut(6) and washer(4)(5) on the thread pipe(8).

4.Screw the screw(7) with nut(6) to fix the faucet body(1).

5.Connecting the end of the hoses to the connector of the cold and hot water supply system.

## Specifications

| Name                                      | Size           | Quantity |
|-------------------------------------------|----------------|----------|
| O-ring                                    | Ø46xØ1.9mm     | 1        |
| M10x1——G <sup>1</sup> / <sub>2</sub> hose | 500mm          | 2        |
| Washer                                    | Ø48.5xØ33x2mm  | 1        |
| Nut                                       |                | 1        |
| Thread pipe                               | M32x1.5mm      | 1        |
| Screw                                     |                | 2        |
| Washer                                    | Ø15.5xØ8.5x2mm | 2        |
| Installation instruction                  |                | 1        |