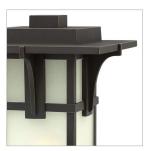

## LARGE PIER MOUNT LANTERN

Manhattan is a classic update to the traditional train station lantern. The hand-painted Oil Rubbed Bronze finish complements the clean lines of its durable die cast construction.

## PRODUCT DETAILS:

- Suitable for use in wet (outdoor direct rain or sprinkler) locations as defined by NEC and CEC.
  Meets United States UL Underwriters Laboratories & CSA Canadian Standards Association
  Product Safety Standards
- 2 year finish warranty
- Streamlined forms, robust finishes and symmetrical details complement Craftsman facades
- Bold and robust dark bronze finish