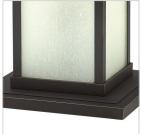

## LARGE PIER MOUNT LANTERN

Manhattan is a classic update to the traditional train station lantern. The hand-painted Oil Rubbed Bronze finish complements the clean lines of its durable die cast construction.

| DETAILS   |                   |
|-----------|-------------------|
| FINISH:   | Oil Rubbed Bronze |
| MATERIAL: | Aluminum          |
| GLASS:    | Etched Seedy      |

| DIMENSIONS |       |
|------------|-------|
| WIDTH:     | 11.3" |
| HEIGHT:    | 18.3" |
| WEIGHT:    | 11lb  |