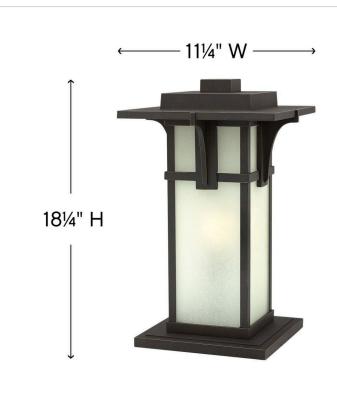

## LARGE PIER MOUNT LANTERN

Manhattan is a classic update to the traditional train station lantern. The hand-painted Oil Rubbed Bronze finish complements the clean lines of its durable die cast construction.

| DETAILS   |                   |
|-----------|-------------------|
| FINISH:   | Oil Rubbed Bronze |
| MATERIAL: | Aluminum          |
| GLASS:    | Etched Seedy      |

| DIMENSIONS |       |
|------------|-------|
| WIDTH:     | 11.3" |
| HEIGHT:    | 18.3" |
| WEIGHT:    | 11lb  |