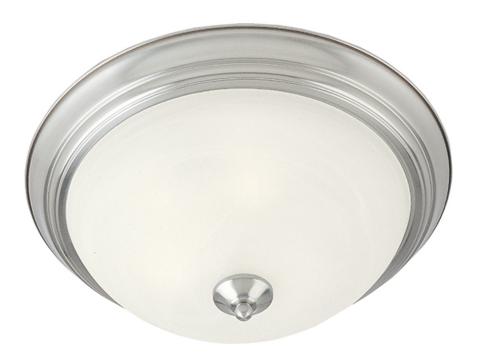

### PRODUCT DESCRIPTION

Maxim Lighting's commitment to both the residential lighting and the home building industries will assure you a product line focused on your lighting needs. With Maxim Lighting you will find quality product that is well designed, well priced and readily a

#### LAMPING

INPUT VOLTAGE : 120V

: 2 x 60W Incandescent E26 Medium , 120W Total

BULB INCLUDED : (Not Included)

DIMMABLE : Yes

# MATERIAL

Glass, Steel