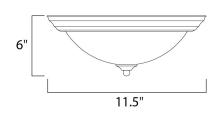

## **MEASUREMENTS**

DIMENSION : 11.5" L x 11.5" W x 6" H

HANGING WEIGHT : 1.72 lb