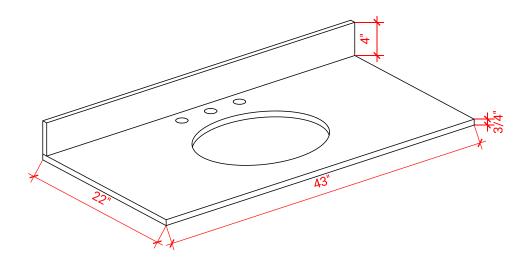

# THREE DIMENSIONAL COUNTERTOP VIEW

### **OVERALL DIMENSIONS**

43" W x 22" D x 0.75" H

### **COUNTERTOP OPTIONS**

Carrara Marble CW2-043S-OVL-CT