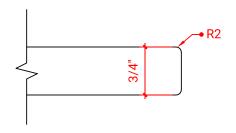

# H042S



# **BASE CABINET DIMENSIONS**

42" W x 21.5" D x 33.5" H

# **FEATURES**

- Solid wood frame with engineered wood panels
- Dovetail drawers and joints
- Soft closing doors & drawers

### HARDWARE FINISHES



# **AVAILABLE COLORS**



### **FRONT VIEW**



# 

### SIDE VIEW





### **OVERALL DIMENSIONS**

43" W x 22" D x 0.75" H

### **COUNTERTOP OPTIONS**



Carrara Marble CW2-043S-OVL-CT

### **FEATURES**

- Solid countertop with mitered edges & seams
- Undermount white oval sink
- Pre-drilled for 8" widespread faucet

### **INCLUDED**

- Countertop
- Matching Backsplash
- Oval Sink

### COUNTERTOP PLAN VIEW

# 13-1/4" 13-1/4" 21-1/2"

### **EDGE SIDE VIEW**



# THREE DIMENSIONAL COUNTERTOP VIEW