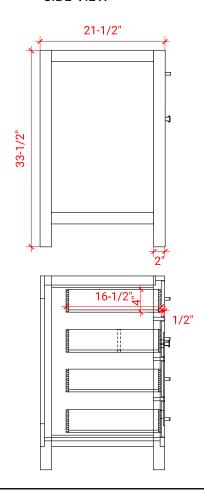

# H042S



# **BASE CABINET DIMENSIONS**

42" W x 21.5" D x 33.5" H

# **FEATURES**

- Solid wood frame with engineered wood panels
- Dovetail drawers and joints
- Soft closing doors & drawers

### HARDWARE FINISHES



# **AVAILABLE COLORS**



### **FRONT VIEW**



# 

### SIDE VIEW





### **OVERALL DIMENSIONS**

43" W x 22" D x 0.75" H

### **COUNTERTOP OPTIONS**



Carrara Marble CW2-043S-OVL-CT

### **FEATURES**

- Solid countertop with mitered edges & seams
- Undermount white oval sink
- Pre-drilled for 8" widespread faucet

### **INCLUDED**

- Countertop
- Matching Backsplash
- Oval Sink

### COUNTERTOP PLAN VIEW

# 13-1/4" 13-1/4" 21-1/2"

### **EDGE SIDE VIEW**



# THREE DIMENSIONAL COUNTERTOP VIEW