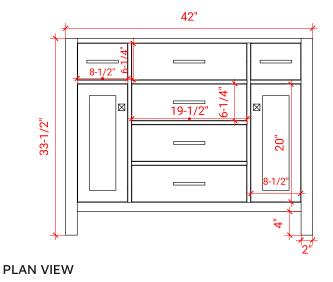

# **BASE CABINET DIMENSIONS**

42" W x 21.5" D x 33.5" H

### COUNTERTOP PLAN VIEW

# 13-1/4" 13-1/4" 21-1/2"