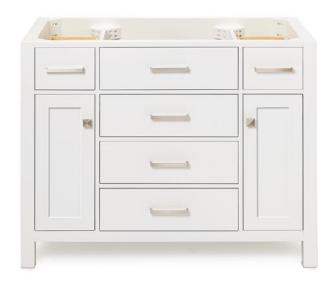

# H042S

# **BASE CABINET DIMENSIONS**

42" W x 21.5" D x 33.5" H

# **FEATURES**

- Solid wood frame with engineered wood panels
- Dovetail drawers and joints
- Soft closing doors & drawers