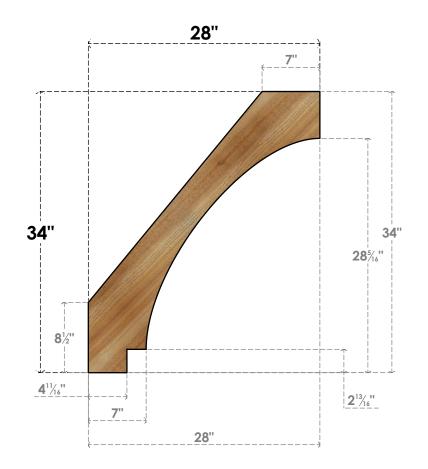

BRC06X28X34IMP00RWR

6"W X 28"D X 34"H IMPERIAL ROUGH SAWN BRACE, WESTERN RED CEDAR

SIDE

ΔΙ E . W O R K

1. INSTALLATION TO BE COMPLETED IN ACCORDANCE WITH MANUFACTURER'S SPECIFICATIONS. 2. DRAWING MAY NOT BE TO SCALE