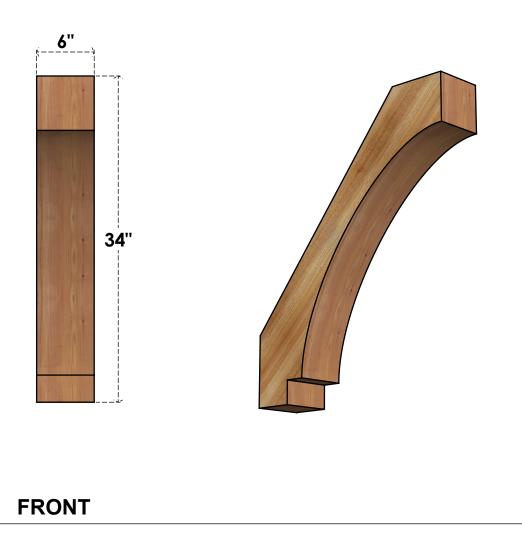

BRC06X28X34IMP00RWR

6"W X 28"D X 34"H IMPERIAL ROUGH SAWN BRACE, WESTERN RED CEDAR

SIDE

ΔΙ E . W O R K

1. INSTALLATION TO BE COMPLETED IN ACCORDANCE WITH MANUFACTURER'S SPECIFICATIONS. 2. DRAWING MAY NOT BE TO SCALE