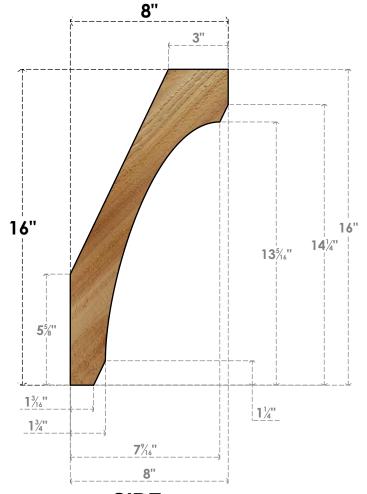

## BRC06X08X16LEC00RWR

6"W X 8"D X 16"H LEGACY ROUGH SAWN BRACE, WESTERN RED CEDAR

SIDE

## **NOTES**

- 1. INSTALLATION TO BE COMPLETED IN ACCORDANCE WITH MANUFACTURER'S SPECIFICATIONS.
  2. DRAWING MAY NOT BE TO SCALE
- 3. THIS DRAWING IS INTENDED FOR DESIGN AND PLANNING PURPOSES ONLY.
- 4. ALL INFORMATION CONTAINED HEREIN WAS CURRENT AT THE TIME OF DEVELOPMENT BUT MUST BE REVIEWED AND APPROVED BY THE PRODUCT MANUFACTURER TO BE CONSIDERED ACCURATE.
- 5. PRODUCTS ARE NOT KILN DRIED. THIS ITEM IS UNIQUE AND WILL CONTAIN THE NATURAL VARIATIONS THAT THE WOOD SPECIES OFFERS. THIS MAY RESULT IN VARIATIONS UP TO 1/4"