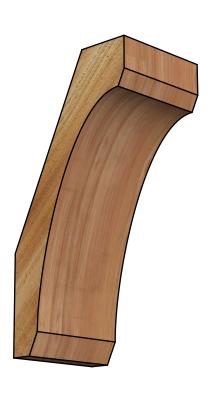

## BRC06X08X16LEC00RWR

6"W X 8"D X 16"H LEGACY ROUGH SAWN BRACE, WESTERN RED CEDAR

SIDE