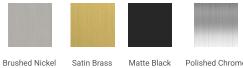

# ARIEL

# M048S



# **BASE CABINET DIMENSIONS**

48" W x 21.5" D x 34.5" H

# **FEATURES**

- Solid wood frame & plywood panels
- Dovetail drawers and joints
- Soft closing doors & drawers

# HARDWARE FINISHES



Polished Chrome

# AVAILABLE COLORS



# SIDE VIEW



#### PLAN VIEW







#### FRONT VIEW

### **OVERALL DIMENSIONS**

49" W x 22" D x 0.75" H

# COUNTERTOP OPTIONS



Carrara Marble CW2-049S-REC-CT

#### COUNTERTOP PLAN VIEW

#### FEATURES

- Solid countertop with mitered edges & seams
- Undermount white rectangular sink
- Pre-drilled for 8" widespread faucet

#### INCLUDED

- Countertop
- Matching Backsplash
- Rectangle Sink



#### THREE DIMENSIONAL COUNTERTOP VIEW



# EDGE SIDE VIEW