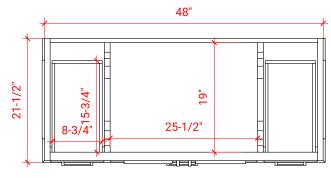

# **BASE CABINET DIMENSIONS**

48" W x 21.5" D x 34.5" H

# SIDE VIEW

#### PLAN VIEW

#### FRONT VIEW