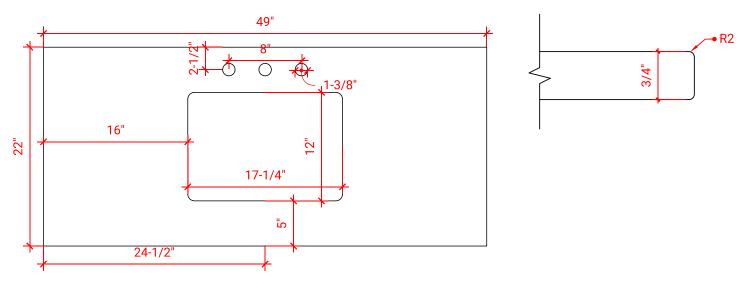

#### PLAN VIEW

### **OVERALL DIMENSIONS**

49" W x 22" D x 0.75" H

#### COUNTERTOP PLAN VIEW

#### FEATURES

- Solid countertop with mitered edges & seams
- Undermount white rectangular sink
- Pre-drilled for 8" widespread faucet