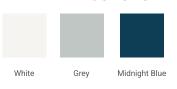

# ARIEL

# M048S



# **BASE CABINET DIMENSIONS**

48" W x 21.5" D x 34.5" H

# **FEATURES**

- Solid wood frame & plywood panels
- Dovetail drawers and joints
- Soft closing doors & drawers

# HARDWARE FINISHES



Polished Chrome

# AVAILABLE COLORS



# SIDE VIEW



#### PLAN VIEW







#### FRONT VIEW

### **OVERALL DIMENSIONS**

49" W x 22" D x 0.75" H

# COUNTERTOP OPTIONS



Carrara Marble CW2-049S-REC-CT

#### COUNTERTOP PLAN VIEW

#### FEATURES

- Solid countertop with mitered edges & seams
- Undermount white rectangular sink
- Pre-drilled for 8" widespread faucet

#### INCLUDED

- Countertop
- Matching Backsplash
- Rectangle Sink



#### THREE DIMENSIONAL COUNTERTOP VIEW



# EDGE SIDE VIEW