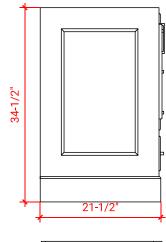

# **BASE CABINET DIMENSIONS**

48" W x 21.5" D x 34.5" H

# **FEATURES**

- Solid wood frame & plywood panels
- Dovetail drawers and joints
- Soft closing doors & drawers