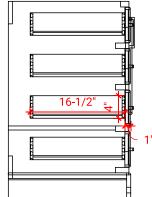

# ARIEL

# M048S



# **BASE CABINET DIMENSIONS**

48" W x 21.5" D x 34.5" H

# **FEATURES**

- Solid wood frame & plywood panels
- Dovetail drawers and joints
- Soft closing doors & drawers

# HARDWARE FINISHES



Polished Chrome

# AVAILABLE COLORS



# SIDE VIEW



#### PLAN VIEW







#### FRONT VIEW

### **OVERALL DIMENSIONS**

49" W x 22" D x 0.75" H

# COUNTERTOP OPTIONS



Carrara Marble CW2-049S-REC-CT

#### COUNTERTOP PLAN VIEW

#### FEATURES

- Solid countertop with mitered edges & seams
- Undermount white rectangular sink
- Pre-drilled for 8" widespread faucet

#### INCLUDED

- Countertop
- Matching Backsplash
- Rectangle Sink



#### THREE DIMENSIONAL COUNTERTOP VIEW



# EDGE SIDE VIEW