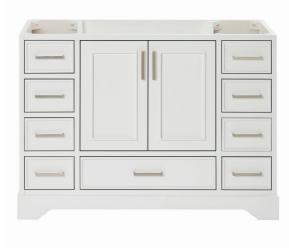

# M048S

# **BASE CABINET DIMENSIONS**

48" W x 21.5" D x 34.5" H

# **FEATURES**

- Solid wood frame & plywood panels
- Dovetail drawers and joints
- Soft closing doors & drawers