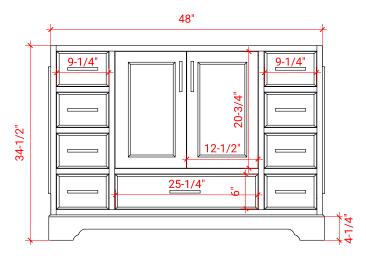

# ARIEL

# M048S



# **BASE CABINET DIMENSIONS**

48" W x 21.5" D x 34.5" H

# **FEATURES**

- Solid wood frame & plywood panels
- Dovetail drawers and joints
- Soft closing doors & drawers

# HARDWARE FINISHES



Polished Chrome

# AVAILABLE COLORS



# SIDE VIEW



#### PLAN VIEW







#### FRONT VIEW

### **OVERALL DIMENSIONS**

49" W x 22" D x 0.75" H

# COUNTERTOP OPTIONS



Carrara Marble CW2-049S-REC-CT

#### COUNTERTOP PLAN VIEW

#### FEATURES

- Solid countertop with mitered edges & seams
- Undermount white rectangular sink
- Pre-drilled for 8" widespread faucet

#### INCLUDED

- Countertop
- Matching Backsplash
- Rectangle Sink



#### THREE DIMENSIONAL COUNTERTOP VIEW



# EDGE SIDE VIEW