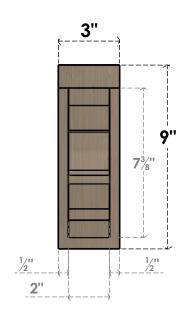

## **FRONT PROFILE**

## ITEM NUMBER: CORU03X06X09SHERCPR

3"W X 6"D X 9"H SERIES 2 CLASSIC SHERIDAN ROUGH CEDAR TIMBERTHANE FAUX WOOD CORBEL, PRIMED