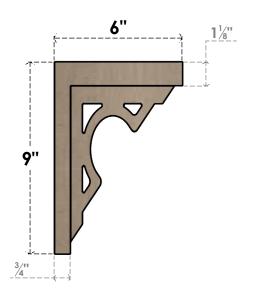

## **SIDE PROFILE**

## ITEM NUMBER: CORU03X06X09SHERCPR

3"W X 6"D X 9"H SERIES 2 CLASSIC SHERIDAN ROUGH CEDAR TIMBERTHANE FAUX WOOD CORBEL, PRIMED