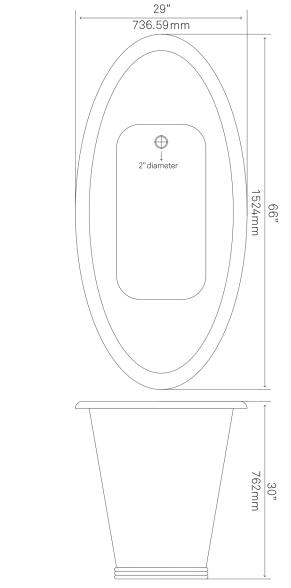

### STANDARD SPECIFICATIONS:

- 16 Gauge Copper
- Outside Dimensions: 66" x 29" x 30"
- Hand-hammered Antique Finish
- Artisan hand crafted
- 16-gauge recycled copper construction
- Standard U.S. Plumbing Connection
- 2 " Drain/ 2.5" Rim/ 2.5" Overflow
- Tolerance = +/- 1/2"
- Made in Mexico