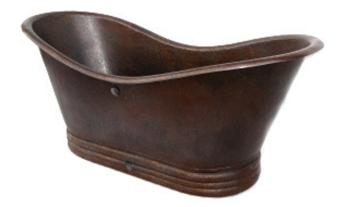

## NBT-ADA-66-ADAMO Freestanding Copper Bath Tub

Requested By:

Specific Features:

Novatto reserves the right (1) to make changes in specifications and materials, and (2) to change or discontinue models, both without notice or obligation. Dimensions are for reference only, see www.Novatto.com for finish options and product availability.

### STANDARD SPECIFICATIONS:

- 16 Gauge Copper
- Outside Dimensions: 66" x 29" x 30"
- Hand-hammered Antique Finish
- Artisan hand crafted
- 16-gauge recycled copper construction
- Standard U.S. Plumbing Connection
- 2 " Drain/ 2.5" Rim/ 2.5" Overflow
- Tolerance = +/- 1/2"
- Made in Mexico